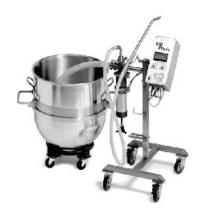

Partial exploded view of depositing pump Easily disassembled for cleaning!

PLC -program deposit cycles and interval

Control speed of deposit delivery

Control speed of suction from product hopper

Air pressure gauge