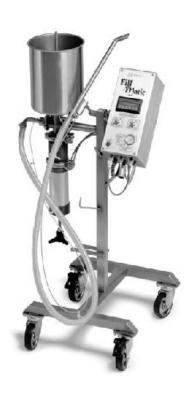

## Unique Thread-Break Depositing Head to fill moulds and truffle shells

Nozzle configuration Indexes down to deposit and up to break thread

Depositing Head

Adjustable width rails to match mould

Product hopper with follow block