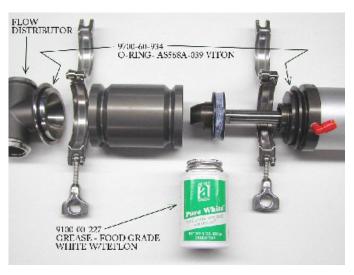

Partial exploded view of depositing pump Easily disassembled for cleaning!

PLC -program deposit cycles and interval

Control speed of deposit delivery

Control speed of suction from product hopper

Air pressure gauge