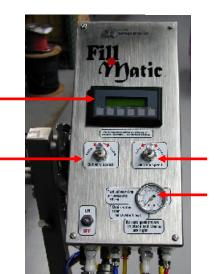

Partial exploded view of depositing pump Easily disassembled for cleaning!

PLC -program deposit cycles and interval

Control speed of deposit delivery

Control speed of suction from product hopper

Air pressure gauge