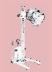

## **Ganache Depositor**

- Dispenses ganache and creams from product hopper
- Hand held dispensing wand with pump control trigger
- Adjustable volume per pump stroke
- Control suction and delivery speed
- PLC to program number of pump cycles and interval for large fill tasks
- Can connect to indexing depositor for multiple shell or mould cavity deposits
- System easily disassembles for cleaning and product changeover

Deposit directly from mixing bowls and other containers