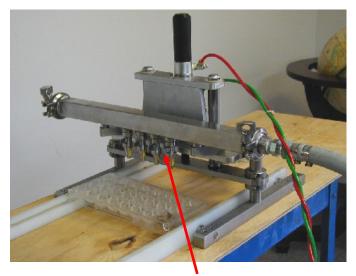

## Unique Thread-Break Depositing Head to fill moulds and truffle shells

Nozzle configuration Indexes down to deposit and up to break thread

Depositing Head

Adjustable width rails to match mould

Product hopper with follow block