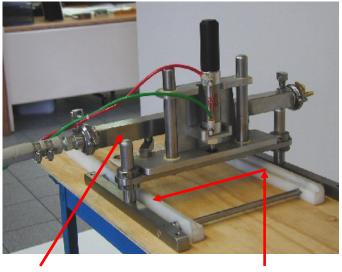

## Unique Thread-Break Depositing Head to fill moulds and truffle shells

Nozzle configuration Indexes down to deposit and up to break thread

Depositing Head

Adjustable width rails to match mould

Product hopper with follow block