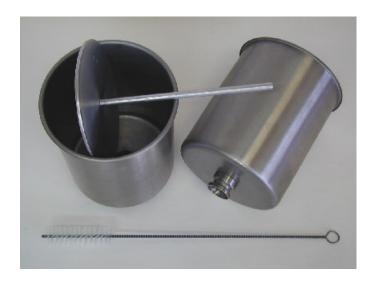

## **Ganache Depositor**

- Dispenses ganache and creams from product hopper
- Hand held dispensing wand with pump control trigger
- Adjustable volume per pump stroke
- Control suction and delivery speed
- PLC to program number of pump cycles and interval for large fill tasks
- Can connect to indexing depositor for multiple shell or mould cavity deposits
- System easily disassembles for cleaning and product changeover

Deposit directly from mixing bowls and other containers