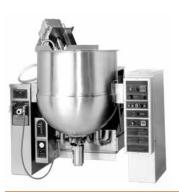

# CAPKOLD® COOK-CHILL SYSTEMS

## NON TILT-OUT AGITATOR GAS TILTING KETTLE MODEL DH/INA/2

CapKold® Model DH/INA/2-100 gallon working capacity, self-contained, high efficiency 360,000 BTU/hr gas fired, hemispheric bottom steam jacketed kettle, with inclined agitator. Electrically driven worm gear tilts kettle body to simplify product loading, kettle cleaning and transfer of non-pumpable products. Agitator assembly tilts with the kettle body. 50 PSI maximum jacket operating pressure, 3" air operated drop down outlet valve and variable speed agitator drive.

**ORIGIN OF MANUFACTURE:** Designed and manufactured in the United States.

Self-Contained, Gas Heated, Tilting Kettle with Non Tilt-Out Agitator