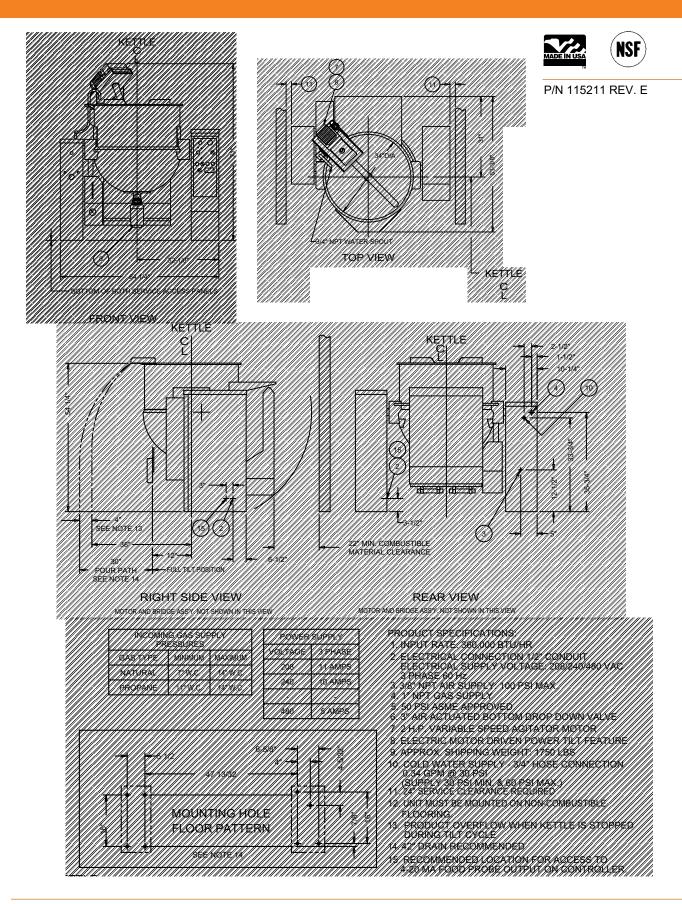

## NON TILT-OUT AGITATOR GAS TILTING KETTLE MODEL DH/INA/2

CapKold® Model DH/INA/2-100 gallon working capacity, self-contained, high efficiency 360,000 BTU/hr gas fired, hemispheric bottom steam jacketed kettle, with inclined agitator. Electrically driven worm gear tilts kettle body to simplify product loading, kettle cleaning and transfer of non-pumpable products. Agitator assembly tilts with the kettle body. 50 PSI maximum jacket operating pressure, 3" air operated drop down outlet valve and variable speed agitator drive.

#### CONSTRUCTION

- 50 PSI, ASME Code hemispheric bottom kettle jacket construction and National Board registered
- C.S.A. Design Certified and NSF listed
- High efficiency fin tube gas heat exchanger with 360,000 BTU/hr maximum power input
- Reinforced bar rim and flow control pouring lip
- Electrically driven worm gear tilt of kettle body and agitator assembly for pouring and cleaning
- Electronic ignition
- 3" air operated drop down stainless steel outlet valve mounted flush to kettle bottom
- Type 316 stainless steel kettle interior and all wetted parts, type 304 elsewhere
- 3/4" rim mounted water fill faucet
- Compressed air connection for CapKold® Pump/Fill Station (see CKPF/3)
- 100 gallon working capacity
- NSF listed

#### **AGITATOR DESIGN:**

- Fixed, inclined entry style agitator located 45° to left of center line
- 2 horsepower variable speed agitator drive with precise control from 4-36 RPM
- Agitator assembly tilts with kettle body

### **INTEGRAL CONTROL PACKAGE:**

- Digital product temperature indicator/controller
- Pilot light indicator
- Dual safety agitator start switches
- Variable speed agitator control
- Emergency agitator stop button
- Power ON indicator light
- Kettle body tilt switch and indicator
- Low water (kettle jacket) indicator light
- Pre-set automatic water metering
- Agitator jog button (partial rotation at 4 RPM)