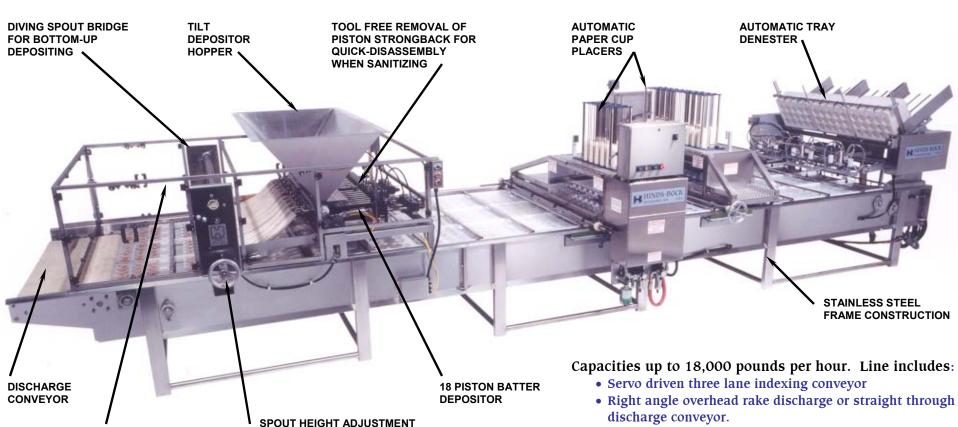

## MULTI-LANE INDUSTRIAL MUFFIN BATTER DEPOSITING LINE

INTERLOCKED PERIMETER

**GUARDS** 

14690 N.E. 95<sup>th</sup> Street. Redmond, WA 98052-2544 USA Tel: 877.292.5715 (Toll Free) 425.885.1183 Fax: 425.885.1492 info@hinds-bock.com - www.hinds-bock.com

- 18 piston depositor with automatic weight adjust interfaced with a check weigher.
- Diving spout bridge for bottom-up depositing of stiff or cold batters.
- Large port openings for gentle handling of particulates.
- PLC control with operator interface.
- Tilt hopper for easy sanitizing.
- Interlocked safety covers.
- Large intermediate hopper with automatic loading of depositor is available.
- Dry ingredient depositors available.