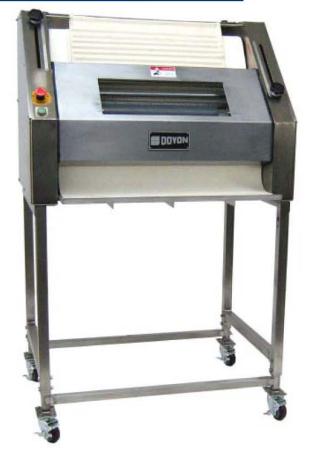

# BREAD MOULDER (SM-380)

Doyon's bread moulder will mould your dough pieces for quality baguettes, long sandwiches, bread rolls, hot-dog rolls, submarine rolls, long shaped breads and various types of french loaves from 4 oz up to 16 oz (113g to 453g).

# Bread moulder FEATURING

- · Stainless steel construction
- Stand with locking casters
- · Delicate, accurate and progressive moulding action
- · Virtually maintenance free
- · Hopper safety system
- · Processes a wide variety of dough types
- · Synthetic belt for easy cleaning
- · Retractable outfeed table
- Heavy duty 3/4 HP motor
- · 0" clearance on sides and back
- · ETL and ETL Sanitation listed
- · One year parts and labor limited warranty