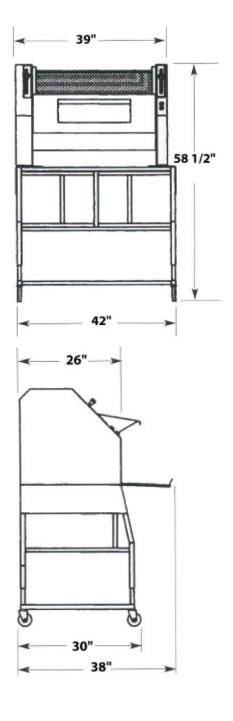

ls, long shaped breads and various types of french loaves from 4 oz up to 16 oz (113g to 453g).

# Bread moulder FEATURING

- · Stainless steel construction
- Stand with locking casters
- · Delicate, accurate and progressive moulding action
- · Virtually maintenance free
- · Hopper safety system
- · Processes a wide variety of dough types
- · Synthetic belt for easy cleaning
- · Retractable outfeed table
- Heavy duty 3/4 HP motor
- · 0" clearance on sides and back
- · ETL and ETL Sanitation listed
- · One year parts and labor limited warranty

#### OVERALL DIMENSIONS

42" W X 26" D X 58 1/2" H (1067 mm X 660 mm X 1486 mm)

## ELECTRICAL SYSTEM

220V - 3PH - 3 A - 3/4 HP - 60 Hz

## SHIPPING WEIGHT

400 lb (181 kg) approximately

Specifications and design subject to change without notice.