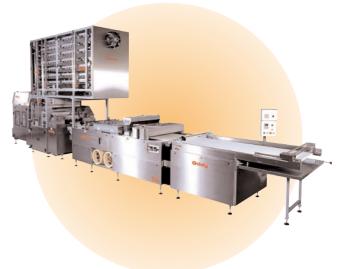

## Novatek 428

Novatek roll plants are available with belt widths of 600mm, 800mm and 1000mm and utilise the latest technology to produce a wide range of bakery goods.

Modular design ensures that Novatek roll plants can be configured to meet the individual requirements of our customers.

Make up features include flour dusting, pinning, sheeting, coiling and long moulding (with or without channel boards).

Intermediate provers, wetter seeders, cross sheeters and indexing cross conveyors can be included to suit production needs.