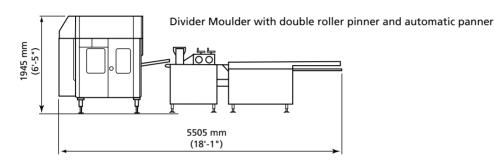

Make up features include flour dusting, pinning, sheeting, coiling and long moulding (with or without channel boards).

Intermediate provers, wetter seeders, cross sheeters and indexing cross conveyors can be included to suit production needs.

Reciprocating panners are offered with a stroke of up to 1metre and can be supplied with an electro-mechanical batching system.