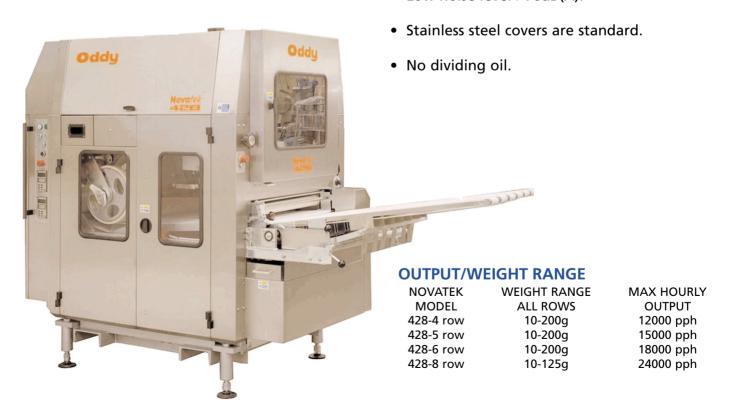

## THE RANGE OF 428 DIVIDER ROUNDERS OFFERS:

- 4, 5, 6 or 8 row configuration.
- Standard inbuilt bulk dough conveyor (70kg)
- Bulk feed hopper with capacity up to 250kg is optional.
- Rounded products are discharged on standard conveyor or optional spreading bands.
- Weight range of 10g-200g (with change parts) across all rows simultaneously (except 8 row).
- Weights from 200g-500g with lane reduction and change parts.
- Maximum stroking rate of 50 spm.
- Low noise level >76dB(A).