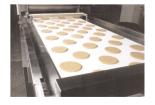

Reciprocating panners are offered with a stroke of up to 1metre and can be supplied with an electro-mechanical batching system.