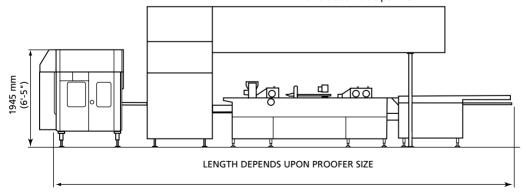

## Novatek 428

Novatek roll plants are available with belt widths of 600mm, 800mm and 1000mm and utilise the latest technology to produce a wide range of bakery goods.

Modular design ensures that Novatek roll plants can be configured to meet the individual requirements of our customers.

Make up features include flour dusting, pinning, sheeting, coiling and long moulding (with or without channel boards).

Intermediate provers, wetter seeders, cross sheeters and indexing cross conveyors can be included to suit production needs.

Reciprocating panners are offered with a stroke of up to 1metre and can be supplied with an electro-mechanical batching system.

## THE RANGE OF 428 DIVIDER ROUNDERS OFFERS:

- 4, 5, 6 or 8 row configuration.
- Standard inbuilt bulk dough conveyor (70kg)
- Bulk feed hopper with capacity up to 250kg is optional.
- Rounded products are discharged on standard conveyor or optional spreading bands.
- Weight range of 10g-200g (with change parts) across all rows simultaneously (except 8 row).
- Weights from 200g-500g with lane reduction and change parts.
- Maximum stroking rate of 50 spm.
- Low noise level >76dB(A).