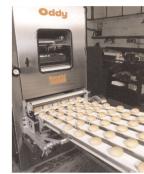

## Novatek 428

Novatek roll plants are available with belt widths of 600mm, 800mm and 1000mm and utilise the latest technology to produce a wide range of bakery goods.

Modular design ensures that Novatek roll plants can be configured to meet the individual requirements of our customers.

Make up features include flour dusting, pinning, sheeting, coiling and long moulding (with or without channel boards).

Intermediate provers, wetter seeders, cross sheeters and indexing cross conveyors can be included to suit production needs.

Reciprocating panners are offered with a stroke of up to 1metre and can be supplied with an electro-mechanical batching system.