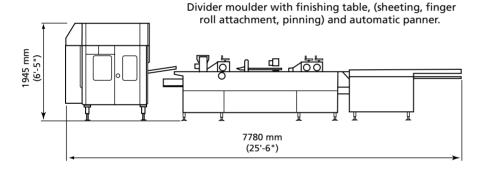

## Novatek 428

Novatek roll plants are available with belt widths of 600mm, 800mm and 1000mm and utilise the latest technology to produce a wide range of bakery goods.

Modular design ensures that Novatek roll plants can be configured to meet the individual requirements of our customers.

Make up features include flour dusting, pinning, sheeting, coiling and long moulding (with or without channel boards).

Intermediate provers, wetter seeders, cross sheeters and indexing cross conveyors can be included to suit production needs.

Reciprocating panners are offered with a stroke of up to 1metre and can be supplied with an electro-mechanical batching system.

## THE RANGE OF 428 DIVIDER ROUNDERS OFFERS:

- 4, 5, 6 or 8 row configuration.
- Standard inbuilt bulk dough conveyor (70kg)
- Bulk feed hopper with capacity up to 250kg is optional.
- Rounded products are discharged on standard conveyor or optional spreading bands.
- Weight range of 10g-200g (with change parts) across all rows simultaneously (except 8 row).
- Weights from 200g-500g with lane reduction and change parts.
- Maximum stroking rate of 50 spm.
- Low noise level >76dB(A).