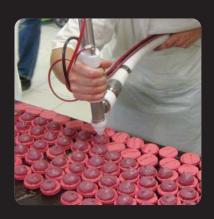

# SPOT DEPOSITOR

With its user-friendly, easy to use design, this versatile machine allows you to draw and deposit smooth products (without particulates) directly from a bowl or pail. The Spot Depositor can be fitted with several Unifiller attachments to create perfectly looking single-serve desserts or even be used for spraying syrup or as a mini transfer pump to fill your hoppers.

#### **BENEFITS**

- Fast, simple, clean and accurate deposits (with adjustable volumes)
- · Allows depositing directly from the bowl or pail
- · Quick product change over and clean-up