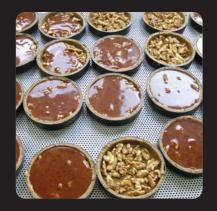

# SPOT DEPOSITOR

With its user-friendly, easy to use design, this versatile machine allows you to draw and deposit smooth products (without particulates) directly from a bowl or pail. The Spot Depositor can be fitted with several Unifiller attachments to create perfectly looking single-serve desserts or even be used for spraying syrup or as a mini transfer pump to fill your hoppers.

#### **BENEFITS**

- Fast, simple, clean and accurate deposits (with adjustable volumes)
- · Allows depositing directly from the bowl or pail
- · Quick product change over and clean-up