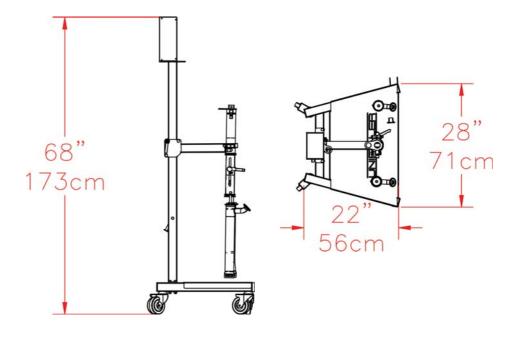

| Shipping information |                                           |
|----------------------|-------------------------------------------|
| Dimensions           | 63" x 23" x 13"<br>160 cm x 58 cm x 33 cm |
| Weight               | 200 lbs / 91 kg                           |