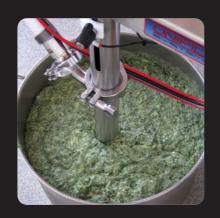

# SPOT DEPOSITOR

With its user-friendly, easy to use design, this versatile machine allows you to draw and deposit smooth products (without particulates) directly from a bowl or pail. The Spot Depositor can be fitted with several Unifiller attachments to create perfectly looking single-serve desserts or even be used for spraying syrup or as a mini transfer pump to fill your hoppers.