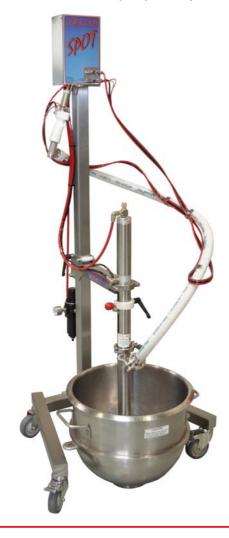

# SPOT DEPOSITOR

With its user-friendly, easy to use design, this versatile machine allows you to draw and deposit smooth products (without particulates) directly from a bowl or pail. The Spot Depositor can be fitted with several Unifiller attachments to create perfectly looking single-serve desserts or even be used for spraying syrup or as a mini transfer pump to fill your hoppers.

### **FEATURES**

- Adjustable deposit volume
- Including hand-held nozzle with food grade hose
- Small footprint and 4" swivel castors making maneuverability a breeze
- Interchangeable product cylinders
- Sanitary, all-stainless steel construction
- Use with a container with up to 18" (45 cm) depth (up to 80 quart Hobart bowl)
- · Optional pail shelf

## **SYSTEM INCLUDES**

- Choice of product cylinder
- 1" hand-held nozzle with 5 feet (152 cm) food grade silicone hose
- · Quick start guide and spare parts kit