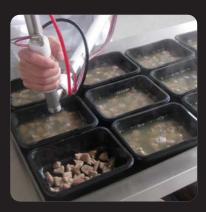

# SPOT DEPOSITOR

With its user-friendly, easy to use design, this versatile machine allows you to draw and deposit smooth products (without particulates) directly from a bowl or pail. The Spot Depositor can be fitted with several Unifiller attachments to create perfectly looking single-serve desserts or even be used for spraying syrup or as a mini transfer pump to fill your hoppers.

### PARTICLE SIZE

• Up to 6 mm cubic soft particulates (ask your sales rep.)