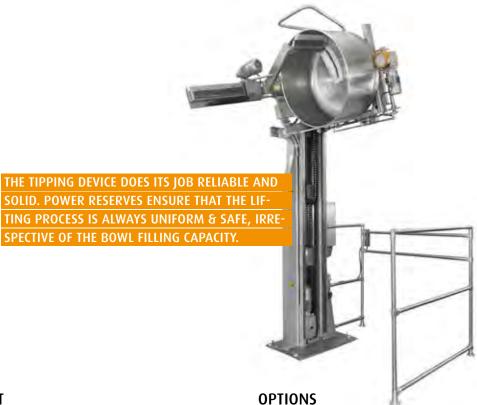

## **BENEFIT**

- Save handling due to standard safety device
- Uniform lifting process irrespective of the bowl filling quantity
- Optimal use of production area
- Easy to clean due to smooth stainless steel surfaces
- Low maintenance
- Selectable mounting position and tipping direction

## Dough slide

- Dough scraping unit
- Bowl revolving device
- Mounting platform for third-party bowls
- Safety device with light gate
- Other tipping heights

## **TECHNICAL SPECIFICATION**

| Tipping direction | right, directly right, left, directly left |
|-------------------|--------------------------------------------|
| Tipping height    | 1,800 mm (71"(Standard))                   |
| Lifting capacity  | 1,000 kg (2,205 lb)                        |
|                   |                                            |