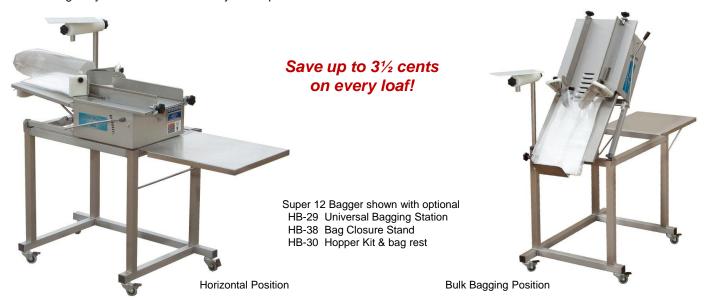

The BLOEMHOF Super 12 semi-automatic machine can be used for bagging breads, tray buns, pitas, subs and other products from 4" to 12" wide. Place the Super 12 on a counter or table. An optional Universal Bagging Station makes this unit a truly versatile loose bun and roll bagger. The nitrogen gas lift cylinder makes changing from horizontal bagging to bulk bagging effortless. The Super 12 model can be mounted on a gravity feed slicer. No bakery is complete without one!

Motor: 90 cfm air blower 1.0Amps 115V/1 Ph/60Hz

Dimensions: 15" W x 38" L x 8" deck height Shipping weight: Approximately 75 lbs. (without stand)

**OPTIONS** 

Interchangeable Wings:

HB-17 Flat wings, 1¾" high HB-18 Flat wings, 2½" high

HB-22 Round wings, 3½" to 6" diameter Custom wings available upon request

HB-29 Universal Bagging Station c/w side table & casters

HB-30 Hopper Kit & bag rest

HB-34 Slicer Mounting Bracket

HB-38 Bag Closure Stand