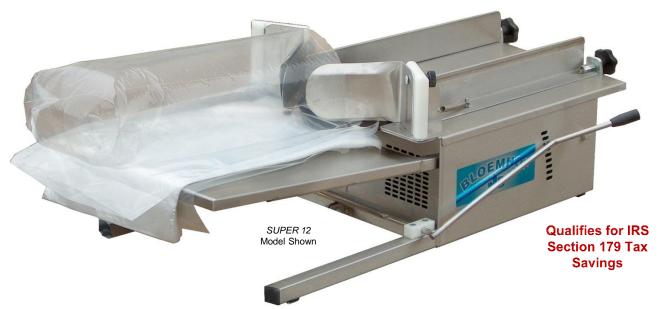

## **SUPER 12**

### Horizontal Airbagger

Call Toll Free 1-888-411-2131

#### Cut your bagging costs in half and finish three times faster than manual bagging!

A Super Addition to Your Bakery! The unique design allows you to organize your product on the loading deck and simply push it into the automatically opened bag. The adjustable wings hold open the bag for product entry.

The BLOEMHOF Super 12 semi-automatic machine can be used for bagging breads, tray buns, pitas, subs and other products from 4" to 12" wide. Place the Super 12 on a counter or table. An optional Universal Bagging Station makes this unit a truly versatile loose bun and roll bagger. The nitrogen gas lift cylinder makes changing from horizontal bagging to bulk bagging effortless. The Super 12 model can be mounted on a gravity feed slicer. No bakery is complete without one!

#### **BLOEMHOF SUPER 12 Bagger Specifications**

Bags: Standard wicketed polyethylene bags, 5" to 16" wide, up to 32" long when measured flat

Wings: HB-11 Adjustable wings, 3½" to 6" high

Guides: 4" to 12" wide capacity