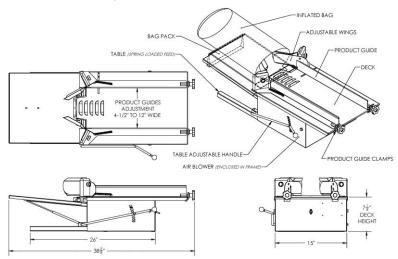

#### **OUTSTANDING FEATURES:**

- ✓ Three times faster than manual bagging.
- ✓ Adjustable product guides, 4" to 12" wide
- ✓ Interchangeable wings for all your needs
- ✓ Easy to load, adjustable bag table
- ✓ Next bag pops up automatically
- √ 5" to 16" wide bag capacity\*
- ✓ Up to 1,200 packages/hour
  - \* WITH THE APPROPRIATE OPTIONAL WING ATTACHMENTS

#### Cut your bagging costs in half and finish three times faster than manual bagging!

A Super Addition to Your Bakery! The unique design allows you to organize your product on the loading deck and simply push it into the automatically opened bag. The adjustable wings hold open the bag for product entry.

The BLOEMHOF Super 12 semi-automatic machine can be used for bagging breads, tray buns, pitas, subs and other products from 4" to 12" wide. Place the Super 12 on a counter or table. An optional Universal Bagging Station makes this unit a truly versatile loose bun and roll bagger. The nitrogen gas lift cylinder makes changing from horizontal bagging to bulk bagging effortless. The Super 12 model can be mounted on a gravity feed slicer. No bakery is complete without one!

#### **BLOEMHOF SUPER 12 Bagger Specifications**

Bags: Standard wicketed polyethylene bags, 5" to 16" wide, up to 32" long when measured flat

Wings: HB-11 Adjustable wings, 3½" to 6" high

Guides: 4" to 12" wide capacity

Motor: 90 cfm air blower 1.0Amps 115V/1 Ph/60Hz

Dimensions: 15" W x 38" L x 8" deck height Shipping weight: Approximately 75 lbs. (without stand)

**OPTIONS** 

Interchangeable Wings:

HB-17 Flat wings, 1¾" high HB-18 Flat wings, 2½" high