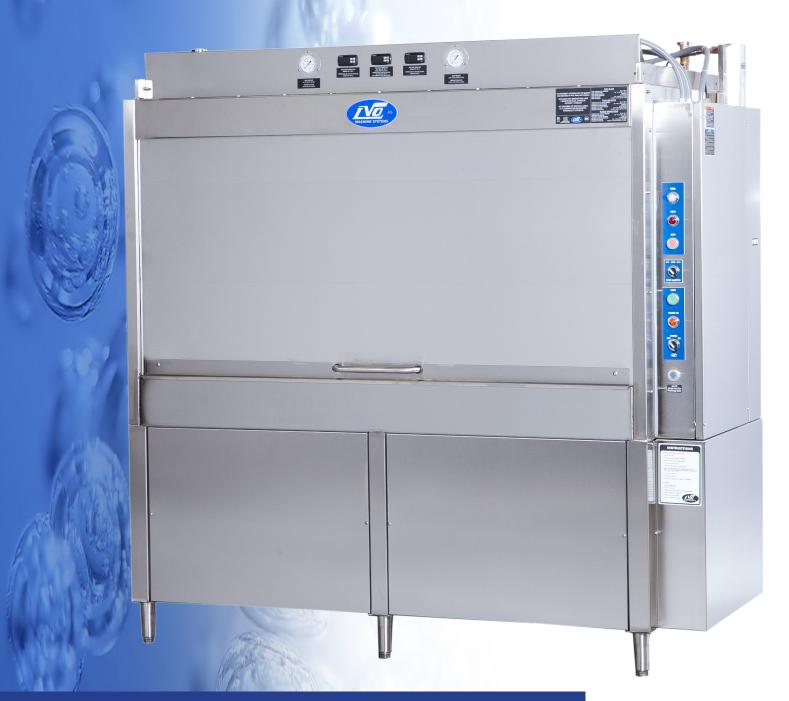

## Model FL36 Front Load Pan Washer

The LVO FL36 front load pan washer is capable of washing up to 360 pans per hour, the FL36 is fully automatic and simple to operate. With a 15 Horsepower pump and brass wash hubs, the four rotating stainless steel spray arms blast away soil for greater cleanliness, while a hot water rinse ensures proper sanitizing temperature. Available in two different heights, the LVO FL36 cleans your pots, pans, bowls, or utensils with a powerful, high pressure wash; while the FL36-Tall adds the ability to horizontally hold and wash your double oven racks.

## FL36 Specs:

Wash Capacity: 36 Sheet Pans

**Standard Voltages**: 208, 230, or 460 Volt, 3 Phase, 60 Hertz **Wash Tank:** Electric, Gas, Steam Coil, or Injected Steam Heat

**Wash Chamber Dimensions:** 73"W x 28 ½"H x 33 ½"L (37 ¾"H on Tall Model)

**Height with Door Open:** 104" (122" on Tall Model)

**Agency Listings (US & Canada):** ETL (Electrical) and NSF (Sanitation)

Because of continuous improvements, specifications may change without notice. Contact manufacturer for current information.