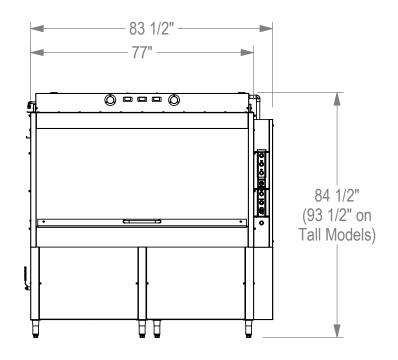

## FL36 Specs:

Wash Capacity: 36 Sheet Pans

**Standard Voltages**: 208, 230, or 460 Volt, 3 Phase, 60 Hertz **Wash Tank:** Electric, Gas, Steam Coil, or Injected Steam Heat

**Wash Chamber Dimensions:** 73"W x 28 ½"H x 33 ½"L (37 ¾"H on Tall Model)

**Height with Door Open:** 104" (122" on Tall Model)

**Agency Listings (US & Canada):** ETL (Electrical) and NSF (Sanitation)

Because of continuous improvements, specifications may change without notice. Contact manufacturer for current information.