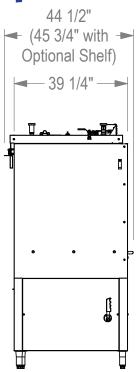

## FL36 Specs:

Wash Capacity: 36 Sheet Pans

**Standard Voltages**: 208, 230, or 460 Volt, 3 Phase, 60 Hertz **Wash Tank:** Electric, Gas, Steam Coil, or Injected Steam Heat

**Wash Chamber Dimensions:** 73"W x 28 ½"H x 33 ½"L (37 ¾"H on Tall Model)

**Height with Door Open:** 104" (122" on Tall Model)

**Agency Listings (US & Canada):** ETL (Electrical) and NSF (Sanitation)

Because of continuous improvements, specifications may change without notice. Contact manufacturer for current information.