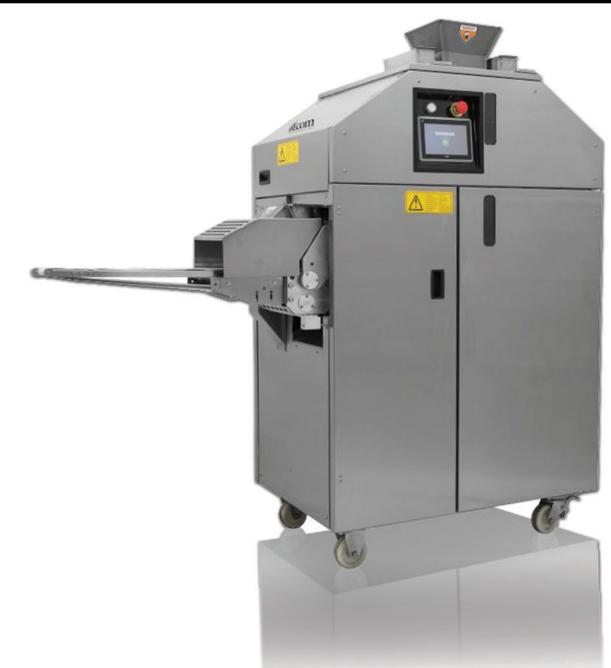

#### **MULTI POCKET DIVIDER ROUNDER**

This Becom divider rounder machine allows bakers to produce small dough products with handmade quality at high output and accuracy rates. The high tech dividing system is available in 2 or 4 pocket output. It is suitable for automatic production of round or unshaped rolls from a wide range of dough consistencies; from soft doughs like ciabatta, through medium dough for hamburger buns, to stiffer doughs for bagels. One operator can quickly divide and shape rolls between 1 to 4 ounces in size. A touch screen saves up to 60 programs and provides the operator complete control over the dividing, rounding, and moulding process. Specially designed star rollers are used to feed the dough from the hopper into the dividing and rounding chamber, minimizing pressure and preventing overworking. The BE-PDR Series machines are a great solution for small to medium size artisan and in-store supermarket bakeries.

#### FEATURES

- 2 row and 4 row options
- Automatic weight adjustment
- Mounted on casters for easy mobility
- Stainless steel components

| MODEL        | CAPACITY<br>(QTY/HR) | PISTON<br>DIAMETER | WORKING<br>RANGE | DIMENSIONS<br>(A x B x C) | WEIGHT   | POWER                         |
|--------------|----------------------|--------------------|------------------|---------------------------|----------|-------------------------------|
| BE-2PDR-3000 | 2000 - 3000          | 2.5"               | 1 - 4 oz         | 71" x 25" x 66"           | 1830 lbs | 208V - 3Ph -<br>60Hz - 4 AMPS |
| BE-4PDR-6000 | 3800 - 6000          | 2.5"               | 1 - 4 oz         | 71" x 32" x 66"           | 1830 lbs | 208V - 3Ph -<br>60Hz - 4 AMPS |