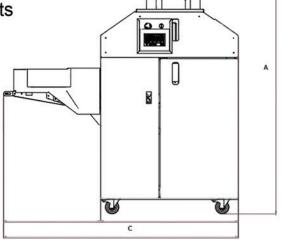

#### FEATURES

- 2 row and 4 row options
- Automatic weight adjustment
- Mounted on casters for easy mobility
- Stainless steel components

| MODEL        | CAPACITY<br>(QTY/HR) | PISTON<br>DIAMETER | WORKING<br>RANGE | DIMENSIONS<br>(A x B x C) | WEIGHT   | POWER                         |
|--------------|----------------------|--------------------|------------------|---------------------------|----------|-------------------------------|
| BE-2PDR-3000 | 2000 - 3000          | 2.5"               | 1 - 4 oz         | 71" x 25" x 66"           | 1830 lbs | 208V - 3Ph -<br>60Hz - 4 AMPS |
| BE-4PDR-6000 | 3800 - 6000          | 2.5"               | 1 - 4 oz         | 71" x 32" x 66"           | 1830 lbs | 208V - 3Ph -<br>60Hz - 4 AMPS |