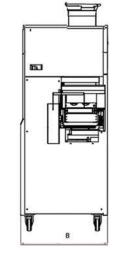

#### FEATURES

- 2 row and 4 row options
- Automatic weight adjustment
- Mounted on casters for easy mobility
- Stainless steel components

| MODEL        | CAPACITY<br>(QTY/HR) | PISTON<br>DIAMETER | WORKING<br>RANGE | DIMENSIONS<br>(A x B x C) | WEIGHT   | POWER                         |
|--------------|----------------------|--------------------|------------------|---------------------------|----------|-------------------------------|
| BE-2PDR-3000 | 2000 - 3000          | 2.5"               | 1 - 4 oz         | 71" x 25" x 66"           | 1830 lbs | 208V - 3Ph -<br>60Hz - 4 AMPS |
| BE-4PDR-6000 | 3800 - 6000          | 2.5"               | 1 - 4 oz         | 71" x 32" x 66"           | 1830 lbs | 208V - 3Ph -<br>60Hz - 4 AMPS |