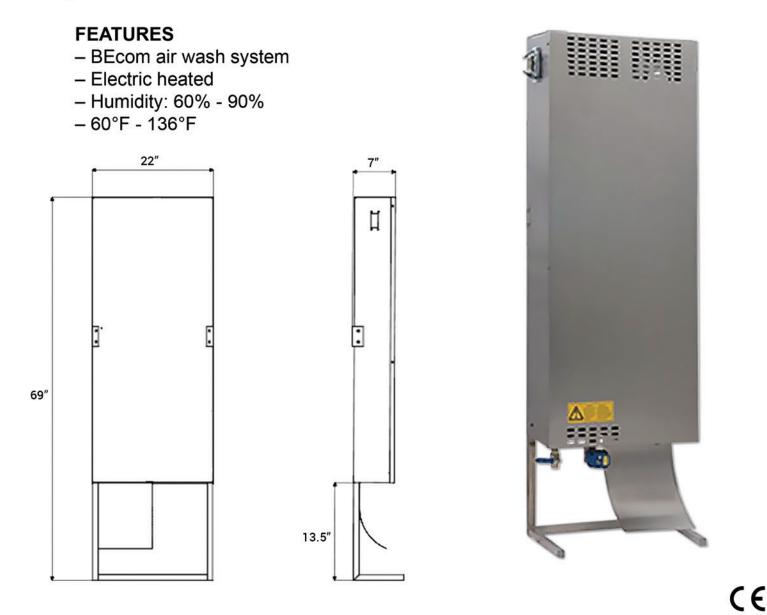

## **HUMIDITY UNIT**

The BEcom humidifier unit ensures optimum humidity and temperature for quality dough fermentation. This unit has a special steam generator, with automatic control. The fan which is located on top of the device is blown toward the proof box, delivering consistent heat and humidity.

| MODEL     | AREA           | DIMENSIONS     | WEIGHT  | POWER                       |
|-----------|----------------|----------------|---------|-----------------------------|
| BE-PH-STD | 352 cubic feet | 22" x 7" x 69" | 110 lbs | 208V - 3Ph - 60Hz - 17 AMPS |