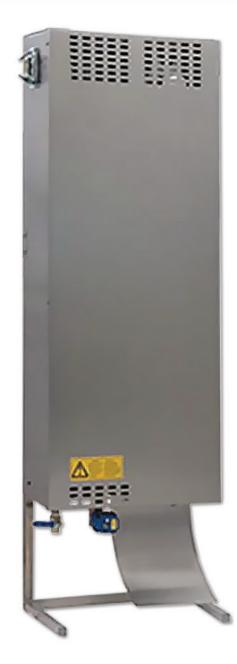

## **HUMIDITY UNIT**

The BEcom humidifier unit ensures optimum humidity and temperature for quality dough fermentation. This unit has a special steam generator, with automatic control. The fan which is located on top of the device is blown toward the proof box, delivering consistent heat and humidity.

| MODEL     | AREA           | DIMENSIONS     | WEIGHT  | POWER                       |
|-----------|----------------|----------------|---------|-----------------------------|
| BE-PH-STD | 352 cubic feet | 22" x 7" x 69" | 110 lbs | 208V - 3Ph - 60Hz - 17 AMPS |