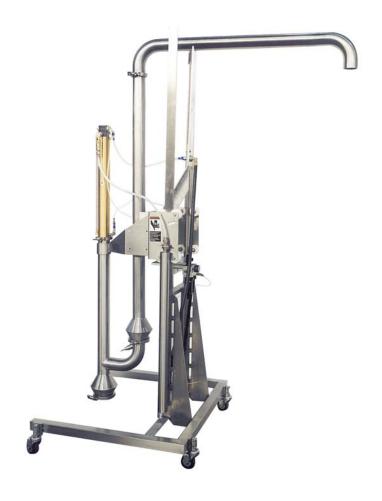

# Fedco® TRANSFER PUMP

### **APPLICATION**

The **Fedco® Transfer Pump** is ideal for pumping flowable products such as cake batters, fruit fillings and pie fillings directly from the mixing bowl to the depositor hopper.

## **FEATURES**

- Pumps product from mixing bowl to depositor hopper
- Large 3" stainless steel piping for ease of transfer and gentle handling of product.
- Mounted on casters for portability
- Air operated
- Raises to enable mixing bowl to be removed, lowers into mixing bowl for pumping
- Pumps from mixing bowls up to 340 quarts in size eliminating the use of hazardous bowl hoists.
- Easy to clean by pumping hot water from mixing bowl through system.
- Transfer rate approximately 75 pounds per minute depending on density of product.
- Meets BISSC standards