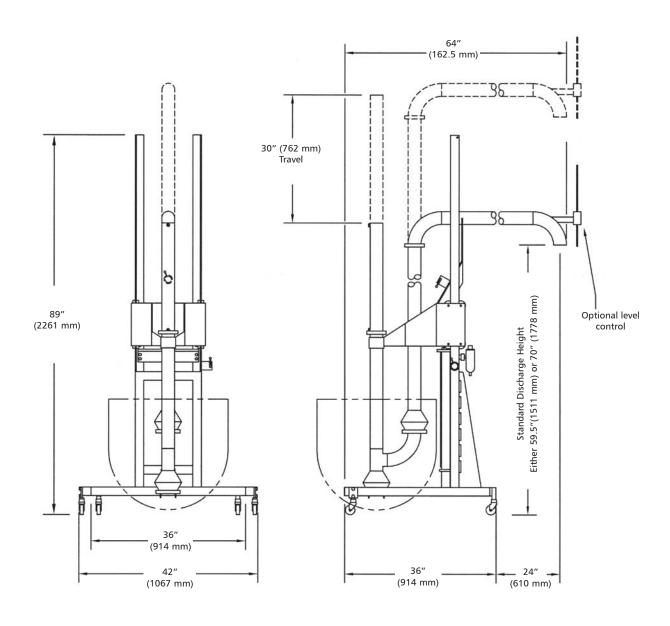

# **SPECIFICATIONS**

- Level probe to allow unattended product transfer
- Pneumatic: 4 cfm @ 80 psi

Horizontal and vertical extensions