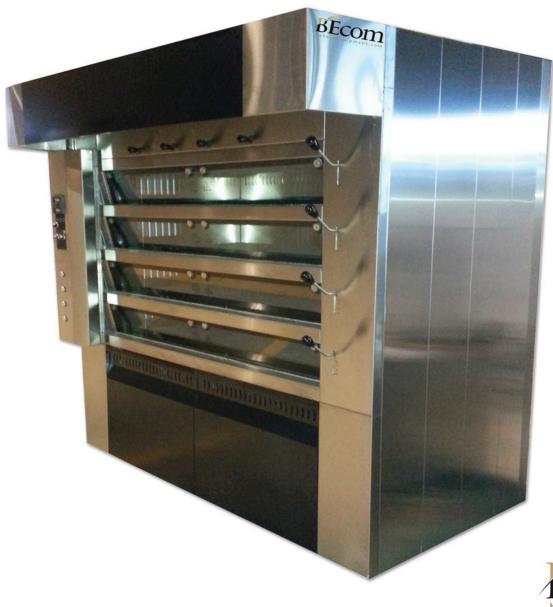

## **MINI STEAM TUBE OVEN**

This oven is perfect for all types of products including breads, rolls, pies, pastries, pizza, and more. The oven comes with its own steam generating system which can work independently in each oven deck. The oven can be supplied for use with natural gas or propane (LPG) gas. In either case, the consumption of gas is minimal and the baking results are stunning. As standard both models are equipped with a stainless steel stand on wheels for easy maneuverability and placement.

### FEATURES

- Small enough to fit through a 36" door, smallest footprint in the industry
- Oven comes fully assembled. No expensive on-site assembly required (factory supervised start-up recommended)
- High efficiency burners and other components are front mounted, for easy access in tight spaces for secure "0" clearance
- Genuine vapor tube technology for brick oven quality artisan baking
- Save 50% on energy with new gas vapor tube technology
- All stainless steel construction with vapor hood included
- Individual, self-contained high capacity steam system
- Halogen lamps on each deck
- Full glass doors for easy viewing
- One year parts/ 90 day labor warranty