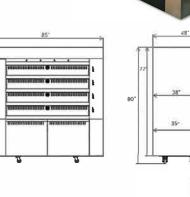

Ė

| MODEL      | PAN QUANTITY | PAN SIZE  | HEATING POWER<br>(BTUs) | DECK DIMENSIONS | SQ, FT. | DIMENSIONS<br>W/OUT HOOD &<br>STACK | DIMENSIONS<br>WITH HOOD &<br>STACK | WEIGHT   | POWER                          |
|------------|--------------|-----------|-------------------------|-----------------|---------|-------------------------------------|------------------------------------|----------|--------------------------------|
| BE-MSTO-20 | 8            | 18" x 26" | 95,000                  | 27" x 40" x 6"  | 25      | 42" x 57.25"<br>x 80.75"            | 58" x 57.25"<br>x 90"              | 2800 lbs | 220V - 1Ph - 60Hz -<br>20 AMPS |
| BE-MSTO-40 | 12           | 18" x 26" | 135,000                 | 47" x 59" x 6"  | 43      | 42" x 85"<br>x 80.75"               | 58" x 85"<br>x 90"                 | 3000 lbs | 220V - 1Ph - 60Hz -<br>20 AMPS |