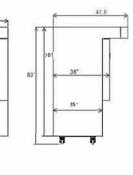

Ė

| MODEL      | PAN QUANTITY | PAN SIZE  | HEATING POWER<br>(BTUs) | DECK DIMENSIONS | SQ, FT. | DIMENSIONS<br>W/OUT HOOD &<br>STACK | DIMENSIONS<br>WITH HOOD &<br>STACK | WEIGHT   | POWER                          |
|------------|--------------|-----------|-------------------------|-----------------|---------|-------------------------------------|------------------------------------|----------|--------------------------------|
| BE-MSTO-20 | 8            | 18" x 26" | 95,000                  | 27" x 40" x 6"  | 25      | 42" x 57.25"<br>x 80.75"            | 58" x 57.25"<br>x 90"              | 2800 lbs | 220V - 1Ph - 60Hz -<br>20 AMPS |
| BE-MSTO-40 | 12           | 18" x 26" | 135,000                 | 47" x 59" x 6"  | 43      | 42" x 85"<br>x 80.75"               | 58" x 85"<br>x 90"                 | 3000 lbs | 220V - 1Ph - 60Hz -<br>20 AMPS |