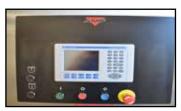

### **ELECTRICAL FEATURES**

Operator interface controls on the electrical panel door includes the following:

- Automatic recipe mode for 15 recipes (password protected)
- 5 independent programmable steps for each recipe
- Precise digital timing control
- Manual mode for running single speed with timer
- Push button controls for:
  - Start
  - Stop/Emergency stop
  - MCR reset
  - Bowl up/down/stop function

NEMA 4 stainless steel machine mounted electrical enclosure including:

- Main disconnect switch
- Full voltage magnetic NEMA rated starters
- AC Inverter

**PLC control** 

Alarm warning light and horn

**Control Panel** 