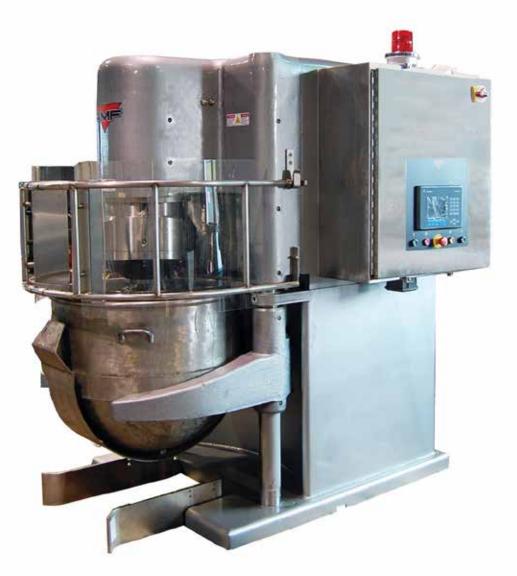

# **GLEN 340 QUART MIXER**

 Planetary Style Bowl Mixer for Use in Bakeries, Institutional Kitchens, Other Food Preparation Centers, and Pharmaceutical Facilities (for Tablet Granulations, Cosmetics, Toiletries, and Abrasive Compounds)

### **MECHANICAL FEATURES**

- Heavy duty cast frame
- Stainless steel rotating head assembly, beater drive shaft, and locking ring
- High efficiency main drive gearmotor for dependability and long life
- Gates polychain drive system
- Lexan/stainless steel mixer guard with safety interlocks
- 2 HP raising and lowering motor for rotating head

### **ELECTRICAL FEATURES**

Operator interface controls on the electrical panel door includes the following:

- Automatic recipe mode for 15 recipes (password protected)
- 5 independent programmable steps for each recipe
- Precise digital timing control
- Manual mode for running single speed with timer
- Push button controls for:
  - Start
  - Stop/Emergency stop
  - MCR reset
  - Bowl up/down/stop function

NEMA 4 stainless steel machine mounted electrical enclosure including:

- Main disconnect switch
- Full voltage magnetic NEMA rated starters
- AC Inverter

**PLC control** 

Alarm warning light and horn

**Control Panel** 