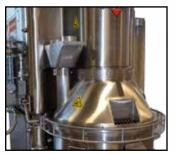

#### **Superior Safety and Sanitation**

- Stainless steel rotating head assembly, beater drive shaft, locking ring, and mixer guard with safety interlocks
- Mounted NEMA electrical panel and operator controls located on the side of the mixer, with separate pushbutton controls for mixer functions

### **MECHANICAL FEATURES**

- Heavy duty cast frame
- Stainless steel rotating head assembly, beater drive shaft, and locking ring
- High efficiency main drive gearmotor for dependability and long life
- Gates polychain drive system
- Lexan/stainless steel mixer guard with safety interlocks
- 2 HP raising and lowering motor for rotating head