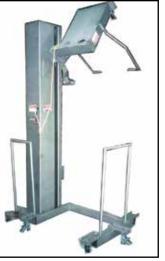

#### **Optional Glen 340 Column Bowl Dumper Features:**

- Heavy duty tubular construction
- 4 swivel casters
- 2 waist high handles
- Strategically located floor locks
- Capacity: 1,000 lb. (454 kg)
- Floor level loading
- Quick adjust discharge height
- All stainless steel spiral exterior 3/16" (5 mm) heavy duty column
- Complete with all electrical controls
- Easy access to all components
- Positive chain lift and return with safety brake
- Variable discharge angle up to 45
- 2 HP gearmotor with electrical brake
- USDA accepted