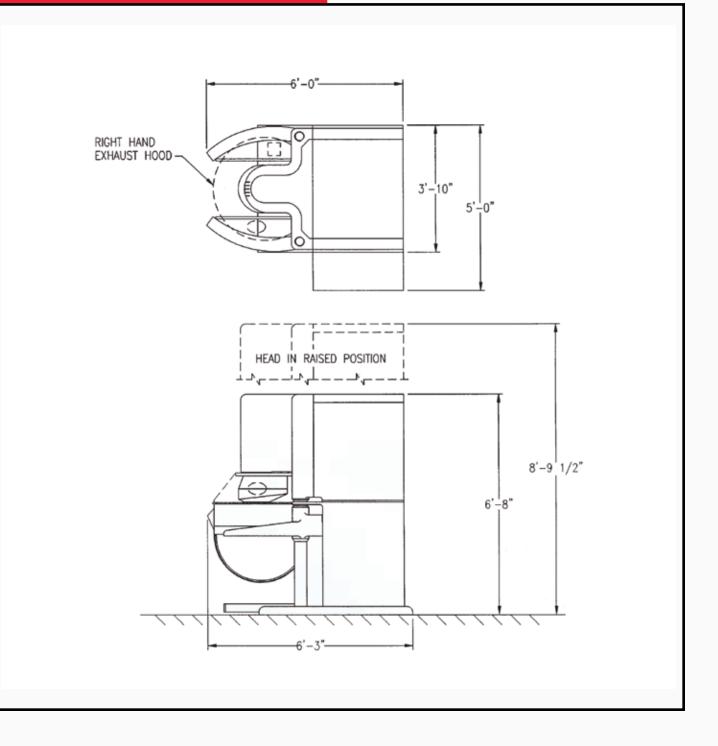

safety brake
- Variable discharge angle up to 45
- 2 HP gearmotor with electrical brake
- USDA accepted

### **SPECIFICATIONS**

Bowl Capacity: 85 gallons/322 liters/11.3 cubic feet

#### **Electrical Requirements:**

Approximate Main Power: 20 KVA

Available in any standard voltage

Equipped with control transformer to provide 115 volt control circuit

#### **Agitator Speed:**

Continuously variable through an AC inverter drive from 45 to 186 rpm (Standard Motor), 12 to 186 rpm (explosion proof)

Approximate Shipping Weight: 6,000 lb. (2722 kg)

Approximate Shipping Dimensions: 84" x 60" x 84" (2134 mm x 1524 mm x 2134 mm)



**Optional Exhaust Hood** 



**Explosion Proof Electrical Option** 



**Optional Column Bowl Dumper** 

## **GLEN 340 QUART MIXER**

### **DIMENSIONAL DRAWING**



#### Headquarters:

2115 W. Laburnum Ave. Richmond, Virginia 23227 Tel: 1-800-225-3771 or 1-804-355-7961 Fax: 1-804-342-9724 sales@amfbakery.com

#### **Europe Office:**

6 The Sidings Station Road, Guiseley Leeds LS20 8BX, England Tel: 44-1943-875703 Fax: 44-1943-871806

Beijing, China 100028 Tel: 010-58222950 sales-europe@amfbakery.com Fax: 010-58222952 sales-asia@amfbakery.com

Asia Office:

2206, A-Bldg.

No.3 Estate Mansion

No.1 Shuguangxili Rd.

FOR MORE INFORMATION PLEASE CALL YOUR ACCOUNT MANAGER OR



AMF's focus on continuous improvement may result in changes to machinery specifications without notice.