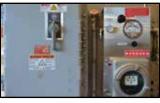

NEMA 4 stainless steel machine mounted electrical enclosure including:

- Main disconnect switch
- Full voltage magnetic NEMA rated starters
- AC Inverter

**PLC control** 

Alarm warning light and horn

**Control Panel** 

#### **Electrical Requirements:**

Approximate Main Power: 20 KVA

Available in any standard voltage

Equipped with control transformer to provide 115 volt control circuit