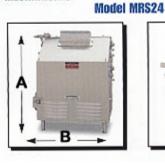

## **Model MRS11**

Acme MRS11 Dimensions:

A= 32 1/4" B= 26 1/2" C= 25" Acme MRS24

A= 32 1/4" B= 30 1/2" C= 25"

**Roller Sizes:** Top Rollers - 3 1/2" Diameter X 10" length

Bottom Rollers

MRS11 - 3 1/2" Dia X 20" Length MRS24 - 3 1/2" Dia X 24" Length