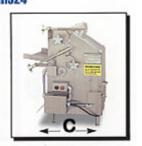

## **Model MRS11**

Acme MRS11 Dimensions:

A= 32 1/4" B= 26 1/2" C= 25" Acme MRS24

A= 32 1/4" B= 30 1/2" C= 25"

**Roller Sizes:** Top Rollers - 3 1/2" Diameter X 10" length

Bottom Rollers

MRS11 - 3 1/2" Dia X 20" Length MRS24 - 3 1/2" Dia X 24" Length