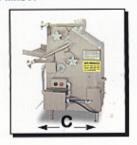

## DIMENSIONS AND MECHANICALS

## **Model MRS11**

Acme MRS11 Dimensions:

A= 32 1/4" B= 26 1/2" C= 25" Acme MRS24

A= 32 1/4" B= 30 1/2" C= 25"

**Roller Sizes:** Top Rollers - 3 1/2" Diameter X 10" length

Bottom Rollers

MRS11 - 3 1/2" Dia X 20" Length MRS24 - 3 1/2" Dia X 24" Length