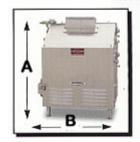

## DIMENSIONS AND MECHANICALS

## **Model MRS11**

Acme MRS11 Dimensions:

A= 32 1/4" B= 26 1/2" C= 25" Acme MRS24

A= 32 1/4" B= 30 1/2" C= 25"

**Roller Sizes:** Top Rollers - 3 1/2" Diameter X 10" length

Bottom Rollers

MRS11 - 3 1/2" Dia X 20" Length MRS24 - 3 1/2" Dia X 24" Length