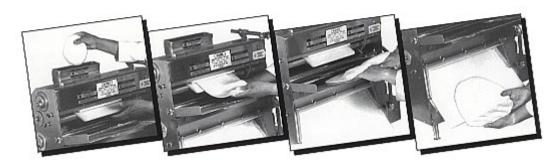

## **Models MRS11 and MRS24 Specifications**

Sprocket and chain area protected by chain and sprocket guards

Safety bar automatically shuts machine off if lifted

Four plastic scrapers easily removable for cleaning

Infeed pan guard fits over infeed pan and under safety bar for extra protection.

4" legs for easy cleaning Portable stand Available

Heavy duty stainless steel construction

Hard chrome precision ground rollers

**Quick Change Handles** for easy adjustment

> Rear safety switch automatically shuts machine off if rear cover is removed.