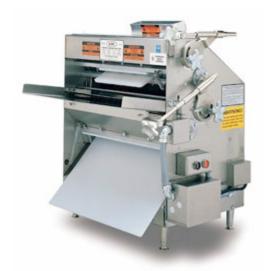

## **Models MRS11 and MRS24 Specifications**

Sprocket and chain area protected by chain and sprocket guards

Safety bar automatically shuts machine off if lifted

Four plastic scrapers easily removable for cleaning

Infeed pan guard fits over infeed pan and under safety bar for extra protection.

4" legs for easy cleaning Portable stand Available

Heavy duty stainless steel construction

Hard chrome precision ground rollers

Heavy duty welded stainless steel frame

Motor 3/4 horsepower, totally enclosed

Gear Reducer: Heavy duty 25:1 ratio

Construction

Stop/Start: Ball Bearings:

Voltage:

Push Button, heavy duty

115/60, Single phase, 10.8 amps