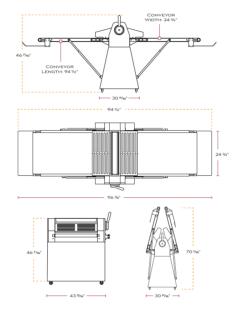

## **Technical Data**

| Width           | 116 1/8 Inches  |  |
|-----------------|-----------------|--|
| Depth           | 43 5/16 Inches  |  |
| Height          | 46 7/16 Inches  |  |
| Conveyor Length | 94 1/2 Inches   |  |
| Conveyor Width  | 24 3/4 Inches   |  |
| Folded Width    | 30 11/16 Inches |  |
| Folded Depth    | 43 5/16 Inches  |  |
| Folded Height   | 70 1/16 Inches  |  |
| Amps            | 6.25 Amps       |  |
| Hertz           | 60 Hertz        |  |

#### **Plan View**