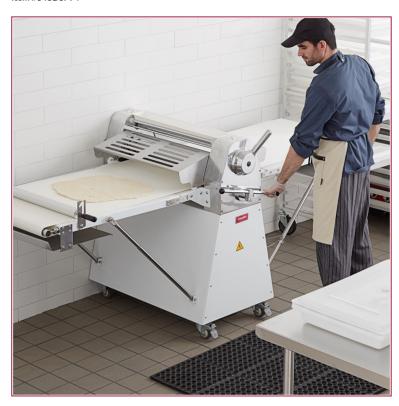

# Estella DSF94 94" Floor Reversible Dough Sheeter - 110V, 1 hp

Item #348DSF94

### **Notes & Details**

Save time and labor in your bakery or pizzeria by adding this Estella DSF94 94" reversible floor model dough sheeter to your preparation area. Designed to quickly roll out several pounds of dough per minute, this sheeter features a 24 3/4" roller and can produce dough thickness between 1/32" and  $1\,3/8$ ". The roller is equipped to roll up to 14 lb. of dough at a time, perfect for high-volume operations. It utilizes a 24 3/4" wide conveyor to move dough through the machine, and the conveyor is reversible for quick rolling from either side of the unit to accommodate the flow of your operation.

This model is made of durable, corrosion-resistant stainless steel to withstand the rigors of commercial environments while remaining easy to clean at the end of the day. The supports on either end of the machine fold up for space-saving storage, and the entire unit is supported on four  $2\,1/2$ " casters, two of which lock to keep the unit in place when necessary. It also has several safety features to prevent worker injuries or damage to the motor, including safety guards and an emergency stop switch. A 110V electrical connection is required for operation.