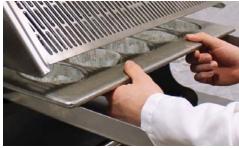

Whether you're depositing thick batters with and with-out inclusions, the Auto-Answer provides you with accurate, consistent and extremely clean cut off — helping you control your ingredient costs.