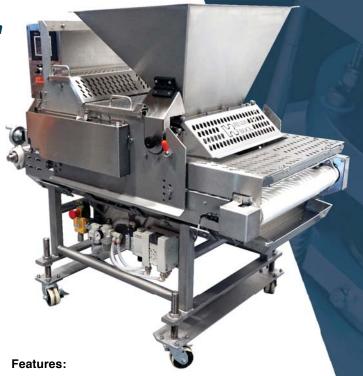

## **AUTO ANSWER**

Multi-piston batter depositor

## Compact design, perfect for wholesale production

With it's small footprint, the Hinds-Bock Auto-Answer multi-piston depositor is ideal for wholesale bakeries and commissaries looking to increase production, reduce waste and improve consistency and accuracy.

## **Operational Requirements:**

- Air: 80 PSI
- Electrical: 120 V

- Available from 4 through 8 across format.
- Full washdown, rugged stainless steel design.
- Hand-wheel depositing height adjustments.
- Large product path ports.
- PLC with recipe memory for various pans.
- Compact footprint for wholesale production facilities.