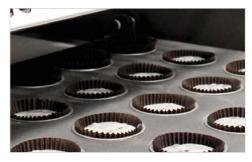

Whether you're depositing thick batters with and with-out inclusions, the Auto-Answer provides you with accurate, consistent and extremely clean cut off — helping you control your ingredient costs.