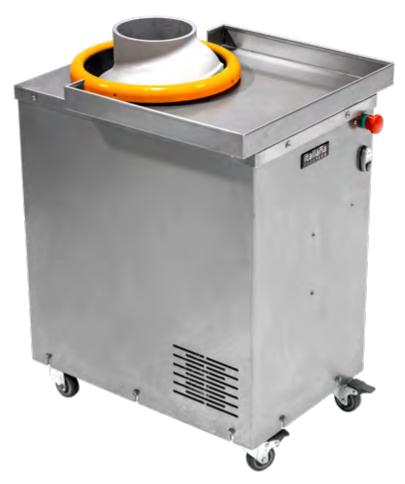

# ROUNDI 35 DOUGH ROUNDER

#### FFATURES

- Innovative cooling technology that prevents the motor from heating the dough
- Rounds dough portions ranging from 0.5-35oz
  (15g to 1000g )without any adjustment or replacement of parts
- Available standard or Teflon coated rounding spiral
- Polished stainless steel finish
- Strong and easy to remove shelf for efficient collection of dough balls
- Caster wheels (2 locking)
- Designed with pizza dough in mind, but works with a large variety of dough types such as:
  - buns, pita bread, naan bread and more!
- Made in Italy