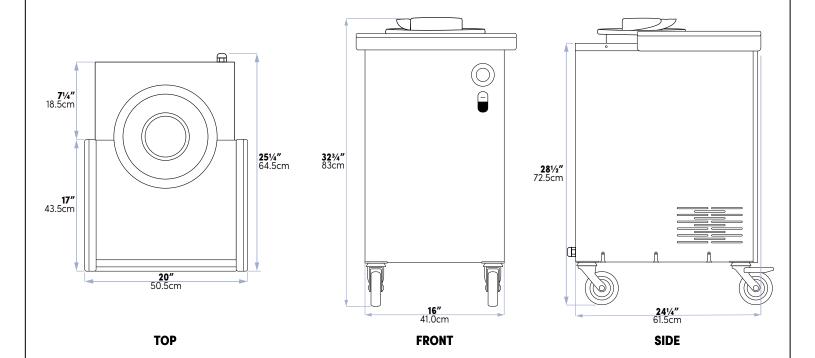

#### Dimensions

|          | Dimensions (Inch) |       |     | Dimensions (cm) |      |    | Weight |    |  |
|----------|-------------------|-------|-----|-----------------|------|----|--------|----|--|
| Model    | W                 | D     | Н   | W               | D    | Н  | Lb     | Kg |  |
| Roundi35 | 20                | 241/4 | 32¾ | 50.5            | 64.5 | 83 | 121.5  | 55 |  |