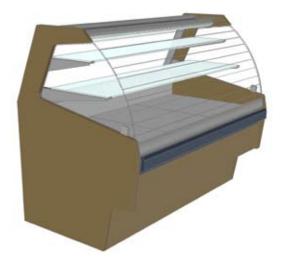

## **Arctica Signature Series**

## Presentation is Everything ™

## 49" Standard

| <b>7</b> DCT 20 40 | 20.05#12    | A 40"D 40 20"LL   |
|--------------------|-------------|-------------------|
| ¤ RST-38-49        | 38.25″L x 3 | 34.19"D x 49.38"H |
| X RST-48-49        | 47.81"L x 3 | 34.19"D x 49.38"H |
| ¤ RST-57-49        | 57.38"L x 3 | 34.19"D x 49.38"H |
| ¤ RST-76-49        | 76.50"L x 3 | 34.19"D x 49.38"H |
| X RST-96-49        | 95.63"L x 3 | 34.19"D x 49.38"H |
| ¤ RST-115-49       | 114.75"L x  | 34.19"D x 49.38"H |
| <b>7</b> - 16 - 1  | ~ -         | ~ -               |

# Arctica recommended for: Bakery and Deli.

| Item #: . |  |
|-----------|--|
| Project:  |  |
| Date:     |  |

| 49" Standard                        | Standard Specifications:                                                                                                                                                                                                                                                                                                                                                                                                                                                                                                                                                                                                                                                                                                                                                                                                                                                                                                                                                                                                                                                                                                                                                                                                                                                                                                                                                                                                                                                                                                                                                                                                                                                                                                                                                                                                                                                                                                                                                                                                                                                                                                        | Options:                                                                               |  |
|-------------------------------------|---------------------------------------------------------------------------------------------------------------------------------------------------------------------------------------------------------------------------------------------------------------------------------------------------------------------------------------------------------------------------------------------------------------------------------------------------------------------------------------------------------------------------------------------------------------------------------------------------------------------------------------------------------------------------------------------------------------------------------------------------------------------------------------------------------------------------------------------------------------------------------------------------------------------------------------------------------------------------------------------------------------------------------------------------------------------------------------------------------------------------------------------------------------------------------------------------------------------------------------------------------------------------------------------------------------------------------------------------------------------------------------------------------------------------------------------------------------------------------------------------------------------------------------------------------------------------------------------------------------------------------------------------------------------------------------------------------------------------------------------------------------------------------------------------------------------------------------------------------------------------------------------------------------------------------------------------------------------------------------------------------------------------------------------------------------------------------------------------------------------------------|----------------------------------------------------------------------------------------|--|
| Construction                        | <ul> <li>         \Pi         Welded aluminum frame construction         \Pi         Levelers         \Pi         Brushed steel interior         \Pi         Tilt-out front glass         \Pi         \Pi</li></ul> |                                                                                        |  |
| Glass                               | 🛛 Low profile glass (DL)                                                                                                                                                                                                                                                                                                                                                                                                                                                                                                                                                                                                                                                                                                                                                                                                                                                                                                                                                                                                                                                                                                                                                                                                                                                                                                                                                                                                                                                                                                                                                                                                                                                                                                                                                                                                                                                                                                                                                                                                                                                                                                        | 🌣 Flat glass (FG)                                                                      |  |
| Shelf Supports                      | Epoxy powder painted (black)                                                                                                                                                                                                                                                                                                                                                                                                                                                                                                                                                                                                                                                                                                                                                                                                                                                                                                                                                                                                                                                                                                                                                                                                                                                                                                                                                                                                                                                                                                                                                                                                                                                                                                                                                                                                                                                                                                                                                                                                                                                                                                    | © Epoxy powder painted (white) © Epoxy powder painted (colour):                        |  |
| Shelves                             | 🌣 Glass shelves                                                                                                                                                                                                                                                                                                                                                                                                                                                                                                                                                                                                                                                                                                                                                                                                                                                                                                                                                                                                                                                                                                                                                                                                                                                                                                                                                                                                                                                                                                                                                                                                                                                                                                                                                                                                                                                                                                                                                                                                                                                                                                                 |                                                                                        |  |
| Aluminum Trim                       | 🌣 Satin finish                                                                                                                                                                                                                                                                                                                                                                                                                                                                                                                                                                                                                                                                                                                                                                                                                                                                                                                                                                                                                                                                                                                                                                                                                                                                                                                                                                                                                                                                                                                                                                                                                                                                                                                                                                                                                                                                                                                                                                                                                                                                                                                  | © Chrome anodized © Brass anodized © Epoxy powder painted (colour):                    |  |
| End/Divider Glass                   | ¤ 1/4" tempered glass                                                                                                                                                                                                                                                                                                                                                                                                                                                                                                                                                                                                                                                                                                                                                                                                                                                                                                                                                                                                                                                                                                                                                                                                                                                                                                                                                                                                                                                                                                                                                                                                                                                                                                                                                                                                                                                                                                                                                                                                                                                                                                           | 🛚 1/4" tempered glass mirrored                                                         |  |
| Sliding Doors                       | 🌣 Pike glass                                                                                                                                                                                                                                                                                                                                                                                                                                                                                                                                                                                                                                                                                                                                                                                                                                                                                                                                                                                                                                                                                                                                                                                                                                                                                                                                                                                                                                                                                                                                                                                                                                                                                                                                                                                                                                                                                                                                                                                                                                                                                                                    | Pike glass mirrored                                                                    |  |
| End Panels/Decorboard/<br>Kickboard | Choice of 8 standard colours:                                                                                                                                                                                                                                                                                                                                                                                                                                                                                                                                                                                                                                                                                                                                                                                                                                                                                                                                                                                                                                                                                                                                                                                                                                                                                                                                                                                                                                                                                                                                                                                                                                                                                                                                                                                                                                                                                                                                                                                                                                                                                                   | <ul><li></li></ul>                                                                     |  |
| Fold-Down Work Shelf                | Wilsonart frosty white                                                                                                                                                                                                                                                                                                                                                                                                                                                                                                                                                                                                                                                                                                                                                                                                                                                                                                                                                                                                                                                                                                                                                                                                                                                                                                                                                                                                                                                                                                                                                                                                                                                                                                                                                                                                                                                                                                                                                                                                                                                                                                          | <ul><li>Saniboard</li><li>Surell (similar to Corian)</li><li>Stainless steel</li></ul> |  |
| Equipment                           | <ul><li>Defogging system</li><li>Adjustable shelves</li><li>Removable end panels</li></ul>                                                                                                                                                                                                                                                                                                                                                                                                                                                                                                                                                                                                                                                                                                                                                                                                                                                                                                                                                                                                                                                                                                                                                                                                                                                                                                                                                                                                                                                                                                                                                                                                                                                                                                                                                                                                                                                                                                                                                                                                                                      | <ul><li></li></ul>                                                                     |  |