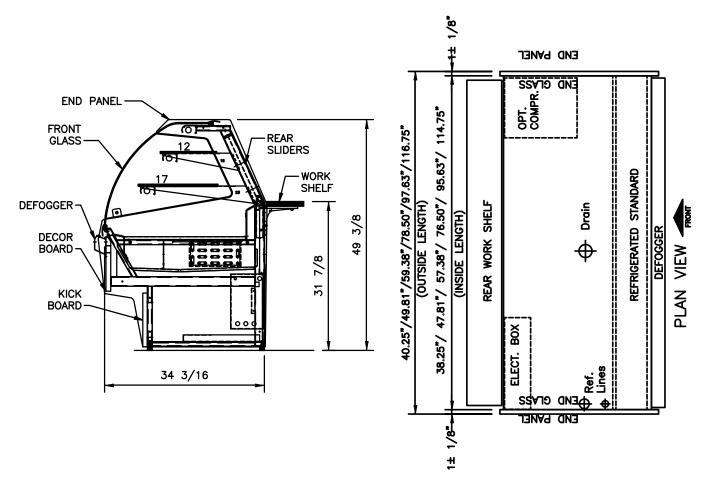

## 49" Standard

| <b>7</b> DCT 20 40 | 20.05#12    | A 40"D 40 20"LL   |
|--------------------|-------------|-------------------|
| ¤ RST-38-49        | 38.25″L x 3 | 34.19"D x 49.38"H |
| X RST-48-49        | 47.81"L x 3 | 34.19"D x 49.38"H |
| ¤ RST-57-49        | 57.38"L x 3 | 34.19"D x 49.38"H |
| ¤ RST-76-49        | 76.50"L x 3 | 34.19"D x 49.38"H |
| X RST-96-49        | 95.63"L x 3 | 34.19"D x 49.38"H |
| ¤ RST-115-49       | 114.75"L x  | 34.19"D x 49.38"H |
| <b>7</b> - 16 - 1  | ~ -         | ~ -               |

# Arctica recommended for: Bakery and Deli.

| Item #: . |  |
|-----------|--|
| Project:  |  |
| Date:     |  |

| 49" Standard                        | Standard Specifications:                                                                                                                                                                                                                                                                                                                                                                                                                                                                                                                                                                                                                                                                                                                                                                                                                                                                                                                                                                                                                                                                                                                                                                                                                                                                                                                                                                                                                                                                                                                                                                                                                                                                                                                                                                                                                                                                                                                                                                                                                                                                                                        | Options:                                                                               |  |
|-------------------------------------|---------------------------------------------------------------------------------------------------------------------------------------------------------------------------------------------------------------------------------------------------------------------------------------------------------------------------------------------------------------------------------------------------------------------------------------------------------------------------------------------------------------------------------------------------------------------------------------------------------------------------------------------------------------------------------------------------------------------------------------------------------------------------------------------------------------------------------------------------------------------------------------------------------------------------------------------------------------------------------------------------------------------------------------------------------------------------------------------------------------------------------------------------------------------------------------------------------------------------------------------------------------------------------------------------------------------------------------------------------------------------------------------------------------------------------------------------------------------------------------------------------------------------------------------------------------------------------------------------------------------------------------------------------------------------------------------------------------------------------------------------------------------------------------------------------------------------------------------------------------------------------------------------------------------------------------------------------------------------------------------------------------------------------------------------------------------------------------------------------------------------------|----------------------------------------------------------------------------------------|--|
| Construction                        | <ul> <li>         \Pi         Welded aluminum frame construction         \Pi         Levelers         \Pi         Brushed steel interior         \Pi         Tilt-out front glass         \Pi         \Pi</li></ul> |                                                                                        |  |
| Glass                               | 🛛 Low profile glass (DL)                                                                                                                                                                                                                                                                                                                                                                                                                                                                                                                                                                                                                                                                                                                                                                                                                                                                                                                                                                                                                                                                                                                                                                                                                                                                                                                                                                                                                                                                                                                                                                                                                                                                                                                                                                                                                                                                                                                                                                                                                                                                                                        | 🌣 Flat glass (FG)                                                                      |  |
| Shelf Supports                      | Epoxy powder painted (black)                                                                                                                                                                                                                                                                                                                                                                                                                                                                                                                                                                                                                                                                                                                                                                                                                                                                                                                                                                                                                                                                                                                                                                                                                                                                                                                                                                                                                                                                                                                                                                                                                                                                                                                                                                                                                                                                                                                                                                                                                                                                                                    | © Epoxy powder painted (white) © Epoxy powder painted (colour):                        |  |
| Shelves                             | 🌣 Glass shelves                                                                                                                                                                                                                                                                                                                                                                                                                                                                                                                                                                                                                                                                                                                                                                                                                                                                                                                                                                                                                                                                                                                                                                                                                                                                                                                                                                                                                                                                                                                                                                                                                                                                                                                                                                                                                                                                                                                                                                                                                                                                                                                 |                                                                                        |  |
| Aluminum Trim                       | 🌣 Satin finish                                                                                                                                                                                                                                                                                                                                                                                                                                                                                                                                                                                                                                                                                                                                                                                                                                                                                                                                                                                                                                                                                                                                                                                                                                                                                                                                                                                                                                                                                                                                                                                                                                                                                                                                                                                                                                                                                                                                                                                                                                                                                                                  | © Chrome anodized © Brass anodized © Epoxy powder painted (colour):                    |  |
| End/Divider Glass                   | ¤ 1/4" tempered glass                                                                                                                                                                                                                                                                                                                                                                                                                                                                                                                                                                                                                                                                                                                                                                                                                                                                                                                                                                                                                                                                                                                                                                                                                                                                                                                                                                                                                                                                                                                                                                                                                                                                                                                                                                                                                                                                                                                                                                                                                                                                                                           | 🛚 1/4" tempered glass mirrored                                                         |  |
| Sliding Doors                       | 🌣 Pike glass                                                                                                                                                                                                                                                                                                                                                                                                                                                                                                                                                                                                                                                                                                                                                                                                                                                                                                                                                                                                                                                                                                                                                                                                                                                                                                                                                                                                                                                                                                                                                                                                                                                                                                                                                                                                                                                                                                                                                                                                                                                                                                                    | Pike glass mirrored                                                                    |  |
| End Panels/Decorboard/<br>Kickboard | Choice of 8 standard colours:                                                                                                                                                                                                                                                                                                                                                                                                                                                                                                                                                                                                                                                                                                                                                                                                                                                                                                                                                                                                                                                                                                                                                                                                                                                                                                                                                                                                                                                                                                                                                                                                                                                                                                                                                                                                                                                                                                                                                                                                                                                                                                   | <ul><li></li></ul>                                                                     |  |
| Fold-Down Work Shelf                | Wilsonart frosty white                                                                                                                                                                                                                                                                                                                                                                                                                                                                                                                                                                                                                                                                                                                                                                                                                                                                                                                                                                                                                                                                                                                                                                                                                                                                                                                                                                                                                                                                                                                                                                                                                                                                                                                                                                                                                                                                                                                                                                                                                                                                                                          | <ul><li>Saniboard</li><li>Surell (similar to Corian)</li><li>Stainless steel</li></ul> |  |
| Equipment                           | <ul><li>Defogging system</li><li>Adjustable shelves</li><li>Removable end panels</li></ul>                                                                                                                                                                                                                                                                                                                                                                                                                                                                                                                                                                                                                                                                                                                                                                                                                                                                                                                                                                                                                                                                                                                                                                                                                                                                                                                                                                                                                                                                                                                                                                                                                                                                                                                                                                                                                                                                                                                                                                                                                                      | <ul><li></li></ul>                                                                     |  |

\*Call factory: (1) if you have drain accessibility, and/or (2) if you're looking for savings; depending on your geographic location, you could save 900 to 1500 Watts of electrical energy.

SPECS: aluminum support frame; leveling legs; brushed stainless steel interior; epoxy painted upper structure; anodized aluminum trim; .25 tempered shelf; end and front curved glass; tilt-out front glass standard.; lights with spectrum sleeves all shelves; laminated plywood finish; self-contained (R134a) with hot gas evaporator or remote; refrigerated cases are fitted with a defogging system that will keep the front glass clear of moisture in a controlled environment not exceeding 75°F and 55% relative humidity. ETL sanitation listed to NSF Standard 2, 4 and 7.