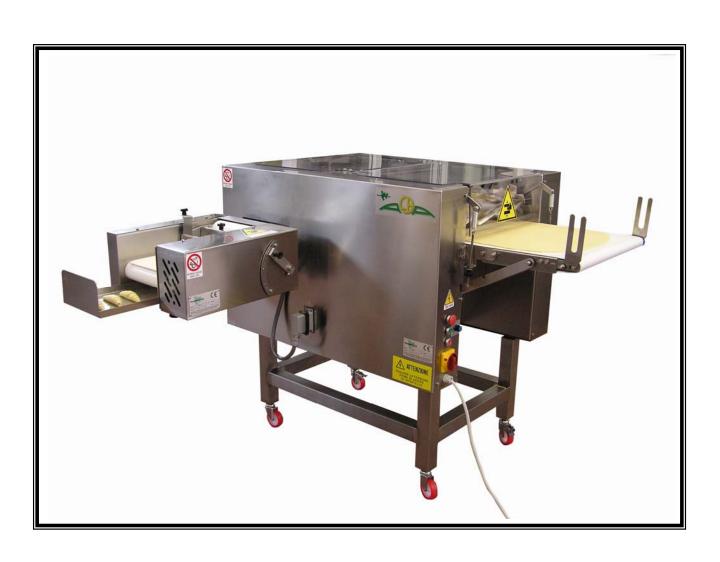

# **BABY 2800**

### **BABY 2800 Specifications**

#### INFEED CUTTING CONVEYOR BELT

- Conveyor belt in polyurethane resin in conformity with the FDA standards
- Belt width: 500 mm
- The belt is equipped with scrapers

#### DOUBLE ROTARY CUTTING STATION

- Cutting in two sections
- Easy change of the roller

#### SCRAP REMOVAL BOXES

#### RETRACTING SPACER CONVEYOR BELT

- Conveyor belts in polyurethane resin in conformity the FDA standards
- Belt width: 440 mm.
- Centering control
- Retraction by electronic control

#### UNIVERSAL CURLING UNIT FOR PLANE CROISSANT (LO SPEED)

- Infeed helts
- Gauging roller manual lifting with reading indicator
- Upper and lower curling control