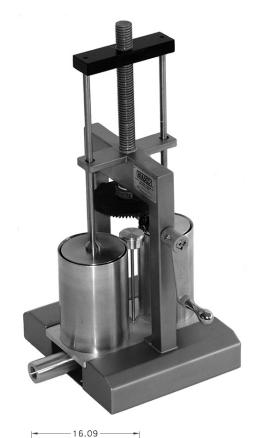

## Hand Operated TAMALE MACHINE

Perfect Tamales Every Time!

10.75 28.56 18.25 -12.00 13.73

Easy to Operate!

Four to One gear ratio!

Heavy duty construction.

Dissassembles in seconds for easy cleaning!

Versatile! Makes hor d'oeuvres, sausages, canapes, candies and other specialities too!

## SPECIFICATIONS

Model # 40

8 Dozen Per Load Capacity (\*approximately 35 dozen per hour)

28.88" H, 10.25" W, 14.00" L

70 lbs. (approximately)

Tamale production will vary depending upon length and diameter of tamale and the skill of the equipment operator.