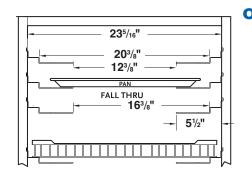

Options: 1½" or 3" pan supports

Perimeter or corner bumpers

Push handle Hasp lock

See page 59 for Casters

CA72-PF-CD-R

| MODEL NUMBER<br>DESCRIPTION | CENTER<br>SPACING | DIMENSIONS<br>H x W x D (INCHES) | PAN<br>CAPACITY | WEIGHT<br>(LBS.) |
|-----------------------------|-------------------|----------------------------------|-----------------|------------------|
| CA72-PF-CD-R                |                   |                                  |                 |                  |
| Clear Door                  | 1½"               | 70 x 28% x 35%                   | Up to 35        | 189              |
| CA72-PF-CDD-R               |                   |                                  |                 |                  |
| Clear Dutch Door            | 1½"               | 70 x 28% x 35%                   | Up to 35        | 195              |
| CA72-PF-SD-R                |                   |                                  |                 |                  |
| Solid Aluminum Door         | 1½"               | 70 x 28% x 35%                   | Up to 35        | 192              |
| CA72-PF-SDD-R               |                   |                                  |                 |                  |
| Solid Aluminum              |                   |                                  |                 |                  |
| Dutch Door                  | 1½"               | 70 x 28% x 35%                   | Up to 35        | 198              |