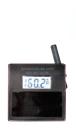

## Your best choice for proofing

- Digital Thermometer
- Temperature adjustable to approximately 160° F°
- Exterior mounted controls
- Easy to use heat unit with separate temperature and humidity controls
- Available in clear or solid aluminum door with magnetic handle latch
- Dutch doors available on both clear and solid models
- Blower fan and pan stop provide uniform heat distribution throughout cabinet
- Furnished with 16 pair of 5½" universal pan supports to accommodate a wide range of pans and screens
- 5" x 1½" High Tech grey non-marking swivel casters (2 w/brakes)
- Electrical: 120 volt, 15 amp. circuit, 1500 watts, 60 cycle, single phase, 8 foot cord with 3 prong plug