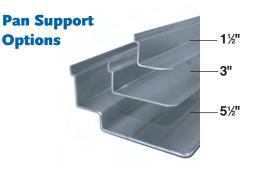

Options: 1½" or 3" pan supports

Perimeter or corner bumpers

Push handle Hasp lock

See page 59 for Casters

CA72-PF-CD-R

| MODEL NUMBER<br>DESCRIPTION | CENTER<br>SPACING | DIMENSIONS<br>H x W x D (INCHES) | PAN<br>CAPACITY | WEIGHT<br>(LBS.) |
|-----------------------------|-------------------|----------------------------------|-----------------|------------------|
| CA72-PF-CD-R                |                   |                                  |                 |                  |
| Clear Door                  | 1½"               | 70 x 28% x 35%                   | Up to 35        | 189              |
| CA72-PF-CDD-R               |                   |                                  |                 |                  |
| Clear Dutch Door            | 1½"               | 70 x 28% x 35%                   | Up to 35        | 195              |
| CA72-PF-SD-R                |                   |                                  |                 |                  |
| Solid Aluminum Door         | 1½"               | 70 x 28% x 35%                   | Up to 35        | 192              |
| CA72-PF-SDD-R               |                   |                                  |                 |                  |
| Solid Aluminum              |                   |                                  |                 |                  |
| Dutch Door                  | 1½"               | 70 x 28% x 35%                   | Up to 35        | 198              |