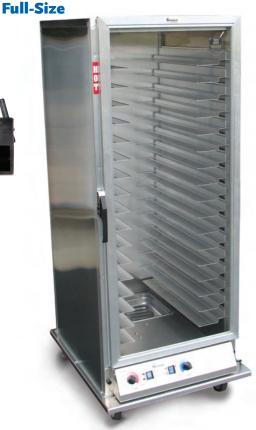

## **Proofer Cabinet (Non-Insulated)**

## Your best choice for proofing

- Digital Thermometer
- Temperature adjustable to approximately 160° F°
- Exterior mounted controls
- Easy to use heat unit with separate temperature and humidity controls
- Available in clear or solid aluminum door with magnetic handle latch
- Dutch doors available on both clear and solid models
- Blower fan and pan stop provide uniform heat distribution throughout cabinet
- Furnished with 16 pair of 5½" universal pan supports to accommodate a wide range of pans and screens
- 5" x 1½" High Tech grey non-marking swivel casters (2 w/brakes)
- Electrical: 120 volt, 15 amp. circuit, 1500 watts, 60 cycle, single phase, 8 foot cord with 3 prong plug

Options: 1½" or 3" pan supports

Perimeter or corner bumpers

Push handle Hasp lock

See page 59 for Casters

CA72-PF-CD-R

| MODEL NUMBER<br>DESCRIPTION | CENTER<br>SPACING | DIMENSIONS<br>H x W x D (INCHES) | PAN<br>CAPACITY | WEIGHT<br>(LBS.) |
|-----------------------------|-------------------|----------------------------------|-----------------|------------------|
| CA72-PF-CD-R                |                   |                                  |                 |                  |
| Clear Door                  | 1½"               | 70 x 28% x 35%                   | Up to 35        | 189              |
| CA72-PF-CDD-R               |                   |                                  |                 |                  |
| Clear Dutch Door            | 1½"               | 70 x 28% x 35%                   | Up to 35        | 195              |
| CA72-PF-SD-R                |                   |                                  |                 |                  |
| Solid Aluminum Door         | 1½"               | 70 x 28% x 35%                   | Up to 35        | 192              |
| CA72-PF-SDD-R               |                   |                                  |                 |                  |
| Solid Aluminum              |                   |                                  |                 |                  |
| Dutch Door                  | 1½"               | 70 x 28% x 35%                   | Up to 35        | 198              |