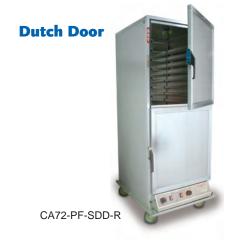

## **Proofer Cabinet (Non-Insulated)**

## Your best choice for proofing

- Digital Thermometer
- Temperature adjustable to approximately 160° F°
- Exterior mounted controls
- Easy to use heat unit with separate temperature and humidity controls
- Available in clear or solid aluminum door with magnetic handle latch
- Dutch doors available on both clear and solid models
- Blower fan and pan stop provide uniform heat distribution throughout cabinet
- Furnished with 16 pair of 5½" universal pan supports to accommodate a wide range of pans and screens
- 5" x 1½" High Tech grey non-marking swivel casters (2 w/brakes)
- Electrical: 120 volt, 15 amp. circuit, 1500 watts, 60 cycle, single phase, 8 foot cord with 3 prong plug

Options: 1½" or 3" pan supports

Perimeter or corner bumpers

Push handle Hasp lock

See page 59 for Casters

CA72-PF-CD-R

| MODEL NUMBER<br>DESCRIPTION | CENTER<br>SPACING | DIMENSIONS<br>H x W x D (INCHES) | PAN<br>CAPACITY | WEIGHT<br>(LBS.) |
|-----------------------------|-------------------|----------------------------------|-----------------|------------------|
| CA72-PF-CD-R                |                   |                                  |                 |                  |
| Clear Door                  | 1½"               | 70 x 28% x 35%                   | Up to 35        | 189              |
| CA72-PF-CDD-R               |                   |                                  |                 |                  |
| Clear Dutch Door            | 1½"               | 70 x 28% x 35%                   | Up to 35        | 195              |
| CA72-PF-SD-R                |                   |                                  |                 |                  |
| Solid Aluminum Door         | 1½"               | 70 x 28% x 35%                   | Up to 35        | 192              |
| CA72-PF-SDD-R               |                   |                                  |                 |                  |
| Solid Aluminum              |                   |                                  |                 |                  |
| Dutch Door                  | 1½"               | 70 x 28% x 35%                   | Up to 35        | 198              |