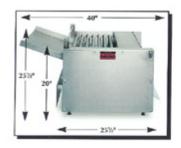

## **DIMENSIONS AND MECHANICALS**

Roller Sizes: 2 each, 4" diameter X 20" hard chrome

Motor 1 horsepower motor

Weight: 350 lbs

**Stop/Start:** Push Button, heavy duty **Ball Bearings:** Sealed

Voltage: 5ea

115/60, Single phase, 14.0/7.0ams

(220V-50 Hz Available)

Construction Heavy duty welded stainless steel frame

Gear Reducer: 20:1 ratio