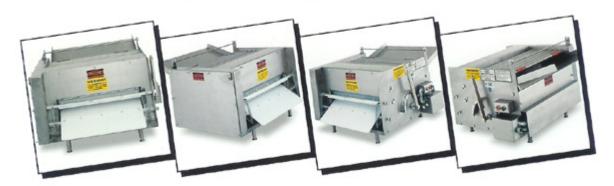

## **Model DMX Specifications**

Sprocket and chain area protected by enclosed panel

Safety bar automatically shuts machine off if lifted

Back infeed pan and plastic scrapers easily removable for cleaning

Easily adjustable ratchet handle for thickness control

Front discharge for minimum handling of dough

4" legs for easy cleaning Portable stand Available

Heavy duty stainless steel construction

Hard chrome precision ground 20" rollers

Roller/pan guard permanently welded to frame protect operator from contact with rollers

Internal safety switch automatically shuts machine off if gear panel removed.