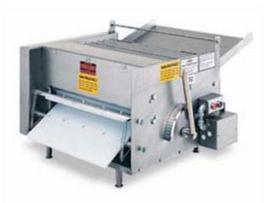

## **Model DMX Specifications**

Sprocket and chain area protected by enclosed panel

Safety bar automatically shuts machine off if lifted

Back infeed pan and plastic scrapers easily removable for cleaning

Easily adjustable ratchet handle for thickness control

Front discharge for minimum handling of dough

4" legs for easy cleaning Portable stand Available

Heavy duty stainless steel construction

Hard chrome precision ground 20" rollers

Roller/pan guard permanently welded to frame protect operator from contact with rollers

Internal safety switch automatically shuts machine off if gear panel removed.