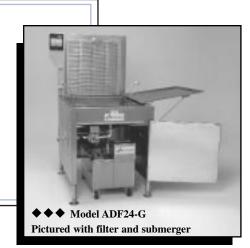

| MODEL                    | DIMENSIONS                                    | BTU/HR<br>GAS CONNECTION    | ELECTRICAL<br>REQUIREMENTS | FRYING AREA<br>OIL CAPACITY | PRODUCTION<br>OUTPUT                             | APX. SHIPPING<br>WEIGHT |
|--------------------------|-----------------------------------------------|-----------------------------|----------------------------|-----------------------------|--------------------------------------------------|-------------------------|
| ADF20-G<br>(20" X 20")   | 26" W x 36"D x 60"H<br>TRAY OPEN 47" WIDE     | 55,000 BTU/HR<br>1/2'' NPT  | N/A                        | 20'' X 20''<br>80 LBS       | 60-75 DOZEN PER HOUR<br>AT 90 SECONDS FRY TIME   | 300 LBS.                |
| ADF26-G<br>(18" X 26")   | 24" W x 42"D x 60"H<br>TRAY OPEN 43" WIDE     | 55,000 BTU/HR<br>1/2'' NPT  | N/A                        | 18'' X 26''<br>85 LBS       | 65-80 DOZEN PER HOUR<br>AT 90 SECONDS FRY TIME   | 300 LBS.                |
| ADF24-G<br>(24'' X 24'') | 30" W x 40"D x 60"H<br>TRAY OPEN 55" WIDE     | 80,000 BTU/HR<br>1/2'' NPT  | N/A                        | 24" X 24"<br>100 LBS        | 80-100 DOZEN PER HOUR<br>AT 90 SECONDS FRY TIME  | 325 LBS.                |
| ADF34-G<br>(24'' X 34'') | 40'' W x 40''D x 60''H<br>TRAY OPEN 74'' WIDE | 120,000 BTU/HR<br>1/2'' NPT | N/A                        | 24'' X 34''<br>195 LBS      | 130-150 DOZEN PER HOUR<br>AT 90 SECONDS FRY TIME | 400 LBS.                |