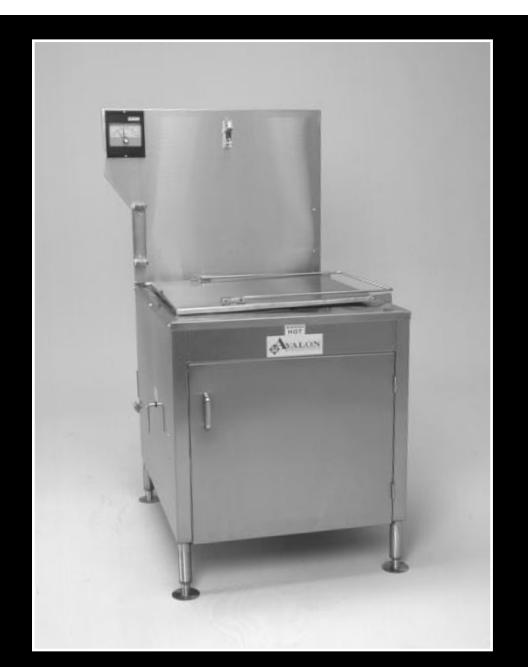

## DONUT FRYER (GAS)

**STANDING PILOT** 

## DONUT FRYER (GAS) STANDING PILOT

## STANDARD FEATURES Stainless steel tube fired kettle.

- Stainless steel tube incu kettle.
  Stainless steel cabinet and door.
- Stainless steel full height backsplash.
- ◆ Stainless steel adj. drain tray/cover.
- Stainless steel legs with adjustable, leveling bolt down legs.
- Exterior drain valve control.
- ◆ Donut cutter mounting bracket.
- Extra sensitive eye level combination thermostat/thermometer.
- ◆ Magnetic millivolt gas valve.
- ◆ Safety high limit cut out.
- ◆ Standing pilot ignition.
- No electrical power is needed to operate these fryers.
- Available in propane.