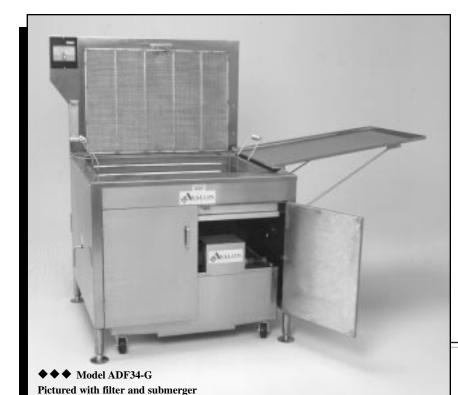

| MODEL                    | DIMENSIONS                                    | BTU/HR<br>GAS CONNECTION    | ELECTRICAL<br>REQUIREMENTS | FRYING AREA<br>OIL CAPACITY | PRODUCTION<br>OUTPUT                             | APX. SHIPPING<br>WEIGHT |
|--------------------------|-----------------------------------------------|-----------------------------|----------------------------|-----------------------------|--------------------------------------------------|-------------------------|
| ADF20-G<br>(20" X 20")   | 26" W x 36"D x 60"H<br>TRAY OPEN 47" WIDE     | 55,000 BTU/HR<br>1/2'' NPT  | N/A                        | 20'' X 20''<br>80 LBS       | 60-75 DOZEN PER HOUR<br>AT 90 SECONDS FRY TIME   | 300 LBS.                |
| ADF26-G<br>(18" X 26")   | 24" W x 42"D x 60"H<br>TRAY OPEN 43" WIDE     | 55,000 BTU/HR<br>1/2'' NPT  | N/A                        | 18'' X 26''<br>85 LBS       | 65-80 DOZEN PER HOUR<br>AT 90 SECONDS FRY TIME   | 300 LBS.                |
| ADF24-G<br>(24'' X 24'') | 30" W x 40"D x 60"H<br>TRAY OPEN 55" WIDE     | 80,000 BTU/HR<br>1/2'' NPT  | N/A                        | 24" X 24"<br>100 LBS        | 80-100 DOZEN PER HOUR<br>AT 90 SECONDS FRY TIME  | 325 LBS.                |
| ADF34-G<br>(24'' X 34'') | 40'' W x 40''D x 60''H<br>TRAY OPEN 74'' WIDE | 120,000 BTU/HR<br>1/2'' NPT | N/A                        | 24'' X 34''<br>195 LBS      | 130-150 DOZEN PER HOUR<br>AT 90 SECONDS FRY TIME | 400 LBS.                |