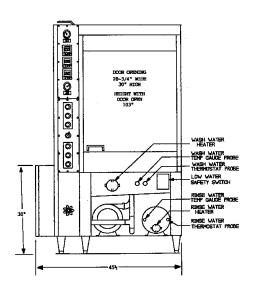

# DOOR SAFETY SMITCH 77-1/2

### **Specifications**

Wash Cap: 10 pans, utensils or 140

quart bowl

**Pump:** 7.5 H.P. - 208, 240, 480V, 60 cycle, 1 phase or 3 phase – recirculates app. 140 G.M.P. - 50 - 60 PSI at the

nozzles

Timers: Wash, delay, rinse - all

adjustable

**Electrical Components:** U.L. approved

**Wash Tank:** 25 gal. cap. - electric, steam or gas

**Construction:** 12 and 14 GA stainless

steel

**Rinse Tank:** NSF approved: Stainless

steel with 9 KW

electric booster heater to boost 120°

water to 180°-195°

sanitizing rinse water.