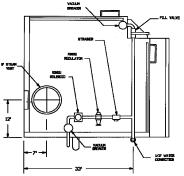

### **Specifications**

Wash Cap: 10 pans, utensils or 140

quart bowl

**Pump:** 7.5 H.P. - 208, 240, 480V, 60 cycle, 1 phase or 3 phase – recirculates app. 140 G.M.P. - 50 - 60 PSI at the

nozzles

Timers: Wash, delay, rinse - all

adjustable

**Electrical Components:** U.L. approved

**Wash Tank:** 25 gal. cap. - electric, steam or gas

**Construction:** 12 and 14 GA stainless

steel

**Rinse Tank:** NSF approved: Stainless

steel with 9 KW

electric booster heater to boost 120°

water to 180°-195°

sanitizing rinse water.