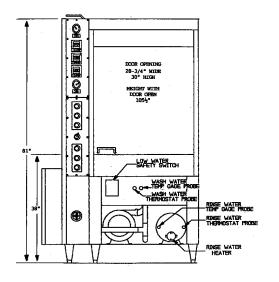

# DOOR SAFETY SMITCH 77-1/2

### **Model CL10**

### **Specifications**

Wash Cap: 10 pans, utensils or 140

quart bowl

**Pump:** 7.5 H.P. - 208, 240, 480V, 60 cycle, 1 phase or 3 phase – recirculates app. 140 G.M.P. - 50 - 60 PSI at the

nozzles

Timers: Wash, delay, rinse - all

adjustable

**Electrical Components:** U.L. approved

**Wash Tank:** 25 gal. cap. - electric, steam or gas

**Construction:** 12 and 14 GA stainless

steel

**Rinse Tank:** NSF approved: Stainless

steel with 9 KW

electric booster heater to boost 120°

water to 180°-195°

sanitizing rinse water.