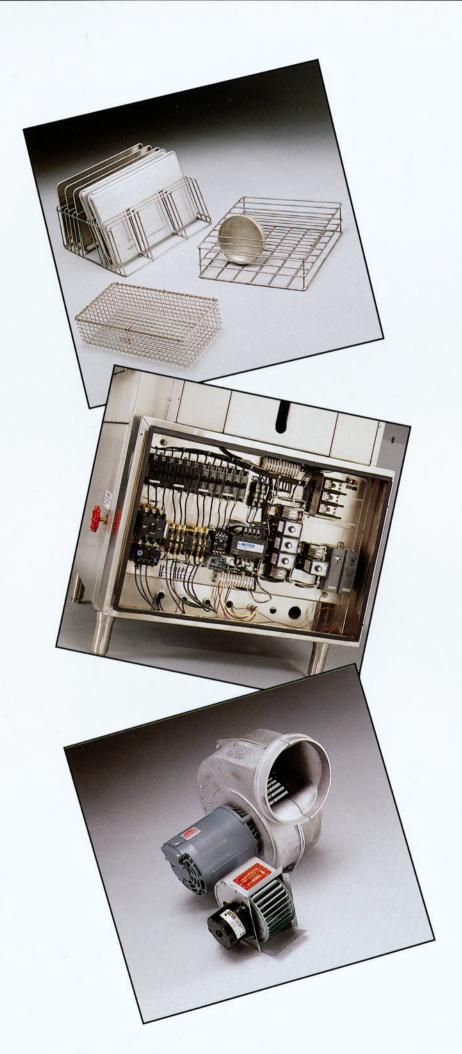

### **UTILITY RACKS**

These stainless steel utility racks are sturdy and reliable, and are built to withstand the day to day operations.

Available racks:

Bun/Sheet Pan Rack Cake Pan Rack Utensil Basket w/holddown lid

Special racks can be built upon customer request.

### ELECTRICAL CONTROL PANEL

Our stainless steel, UL approved control panel is dependable and accessible. Using breakers and a limited number of fuses allows nearly trouble-free operation. Available with 208, 220, 480V-3 phase or single phase.

#### **POWER VENTING**

Remove steam from your washer quickly and efficiently before it enters your work area. With the 100 CFM Tjernlund Fan or the 700 CFM American Fan, it is sure to work for you.

We Service What We Sell!