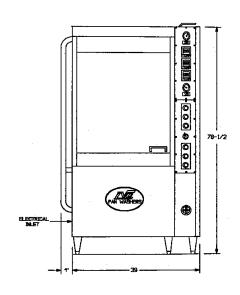

749, Fax 712-472-2203



### **UTILITY RACKS**

These stainless steel utility racks are sturdy and reliable, and are built to withstand the day to day operations.

Available racks:

Bun/Sheet Pan Rack Cake Pan Rack Utensil Basket w/holddown lid

Special racks can be built upon customer request.

### ELECTRICAL CONTROL PANEL

Our stainless steel, UL approved control panel is dependable and accessible. Using breakers and a limited number of fuses allows nearly trouble-free operation. Available with 208, 220, 480V-3 phase or single phase.

#### **POWER VENTING**

Remove steam from your washer quickly and efficiently before it enters your work area. With the 100 CFM Tjernlund Fan or the 700 CFM American Fan, it is sure to work for you.

We Service What We Sell!



# DOOR SAFETY SMITCH 77-1/2



### **Model CL10**

### **Specifications**

Wash Cap: 10 pans, utensils or 140

quart bowl

**Pump:** 7.5 H.P. - 208, 240, 480V, 60 cycle, 1 phase or 3 phase – recirculates app. 140 G.M.P. - 50 - 60 PSI at the

nozzles

Timers: Wash, delay, rinse - all

adjustable

**Electrical Components:** U.L. approved

**Wash Tank:** 25 gal. cap. - electric, steam or gas

**Construction:** 12 and 14 GA stainless

steel

**Rinse Tank:** NSF approved: Stainless

steel with 9 KW

electric booster heater to boost 120°

water to 180°-195°

sanitizing rinse water.

### **Model CL10 Electric**





### **Total Amperage**

|              | 208V | 240V | 480V |
|--------------|------|------|------|
| Electric     | 77.6 | 68.4 | 35.0 |
| Gas or Steam | 49.8 | 44.2 | 23.0 |

Gas Rating 36,000 BTU Rinse Tank Ca