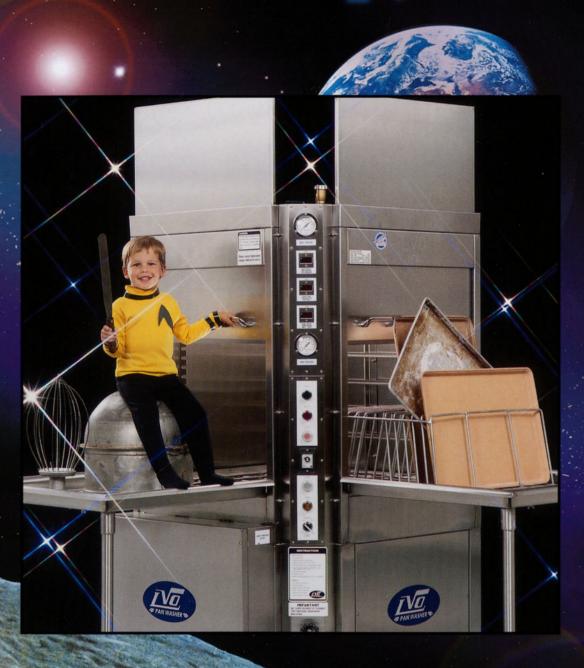

### **Model CL10**

### **Specifications**

Wash Cap: 10 pans, utensils or 140

quart bowl

**Pump:** 7.5 H.P. - 208, 240, 480V, 60 cycle, 1 phase or 3 phase – recirculates app. 140 G.M.P. - 50 - 60 PSI at the

nozzles

Timers: Wash, delay, rinse - all

adjustable

**Electrical Components:** U.L. approved

**Wash Tank:** 25 gal. cap. - electric, steam or gas

**Construction:** 12 and 14 GA stainless

steel

**Rinse Tank:** NSF approved: Stainless

steel with 9 KW

electric booster heater to boost 120°

water to 180°-195°

sanitizing rinse water.