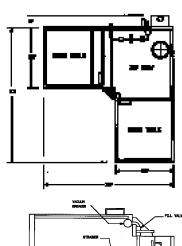

### **Specifications**

Wash Cap: 10 pans, utensils or 140

quart bowl

**Pump:** 7.5 H.P. - 208, 240, 480V, 60 cycle, 1 phase or 3 phase – recirculates app. 140 G.M.P. - 50 - 60 PSI at the

nozzles

Timers: Wash, delay, rinse - all

adjustable

**Electrical Components:** U.L. approved

**Wash Tank:** 25 gal. cap. - electric, steam or gas

**Construction:** 12 and 14 GA stainless

steel

**Rinse Tank:** NSF approved: Stainless

steel with 9 KW

electric booster heater to boost 120°

water to 180°-195°

sanitizing rinse water.