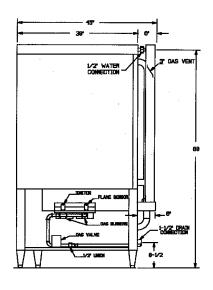

### **Model CL10**

### **Specifications**

Wash Cap: 10 pans, utensils or 140

quart bowl

**Pump:** 7.5 H.P. - 208, 240, 480V, 60 cycle, 1 phase or 3 phase – recirculates app. 140 G.M.P. - 50 - 60 PSI at the

nozzles

Timers: Wash, delay, rinse - all

adjustable

**Electrical Components:** U.L. approved

**Wash Tank:** 25 gal. cap. - electric, steam or gas

**Construction:** 12 and 14 GA stainless

steel

**Rinse Tank:** NSF approved: Stainless

steel with 9 KW

electric booster heater to boost 120°

water to 180°-195°

sanitizing rinse water.