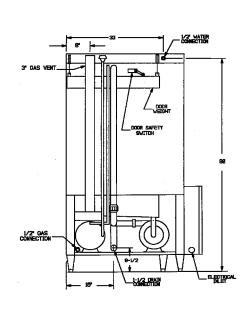

### **Model CL10 Gas**

### **Specifications**

Wash Cap: 10 pans, utensils or 140

quart bowl

**Pump:** 7.5 H.P. - 208, 240, 480V, 60 cycle, 1 phase or 3 phase – recirculates app. 140 G.M.P. - 50 - 60 PSI at the

nozzles

Timers: Wash, delay, rinse - all

adjustable

**Electrical Components:** U.L. approved

**Wash Tank:** 25 gal. cap. - electric, steam or gas

**Construction:** 12 and 14 GA stainless

steel

**Rinse Tank:** NSF approved: Stainless

steel with 9 KW

electric booster heater to boost 120°

water to 180°-195°

sanitizing rinse water.