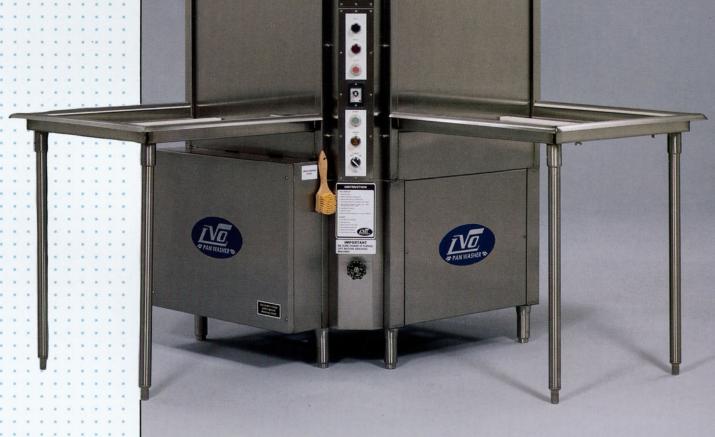

### ELECTRICAL CONTROL PANEL

Our stainless steel, UL approved control panel is dependable and accessible. Using breakers and a limited number of fuses allows nearly trouble-free operation. Available with 208, 220, 480V-3 phase or single phase.