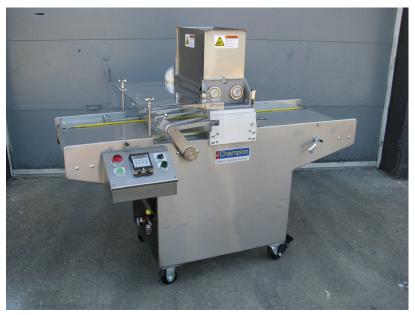

## **MODEL 65S DEPOSITOR**

## The automatic cookie depositor that grows with your business.

Champion Model 65S/ETL won't become obsolete easily. Its functions are so flexible that is fits your production requirements regardless of your volume. As you grow, so does the output of the Champion 65S/ETL.

- Variable speed motor for 90 dozen to 1,200 dozen cookies per hour.
- Dough feed and pan speed fully adjustable to fit your production requirements.
- Wide range of dies in stock. Custom dies available.
- Rollers designed to extrude doughs of any consistency.
- Hopper capacity of 30 quarts. 60 quarts if you need it.

The flexibility to grow with your business PLUS these features:

- Needs only a 66" x 32" floor area.
- Sturdy 4" casters make it easily movable.
- Takes seconds to remove parts for cleaning.
- Safety guard to keep moving parts totally enclosed.
- Backed by Champion's experience in bakery machinery since 1888.
- Shown with optional stainless steel frame.