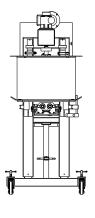

#### Features:

- Tooling available for single strip or multiple, parallel strip deposits (1/2" -18" / 13mm - 450mm)
- Height adjustable C-Frame stand to fit your conveyor
- Tool free quick changeover and cleaning with removable hopper
- Built-in Photo Sensor
- Built-in Stirrer ensures smooth products deposit
- User-friendly Allen-Bradley computer control system with touch screen stores up to 20 custom recipes
- Ideally suited for butter cream icings
- Interlocked safety guards for operator
- **Depositor Locating Bracket**