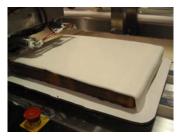

The **Strip Depositor** is designed to lay a sheet of icing or other smooth products (no particulates) into trays or on your products automatically — with a clean start and a clean cut-off.

### **Benefits:**

- Infinitely adjustable deposit length with clean cut-off
- Continuous depositing (no maximum deposit size like volumetric depositors)
- Consistent even, rectangular deposits with corner-to-corner coverage clean, straight edges at the front and back

#### Features:

- Tooling available for single strip or multiple, parallel strip deposits (1/2" -18" / 13mm - 450mm)
- Height adjustable C-Frame stand to fit your conveyor
- Tool free quick changeover and cleaning with removable hopper
- Built-in Photo Sensor
- Built-in Stirrer ensures smooth products deposit
- User-friendly Allen-Bradley computer control system with touch screen stores up to 20 custom recipes
- Ideally suited for butter cream icings
- Interlocked safety guards for operator
- **Depositor Locating Bracket**