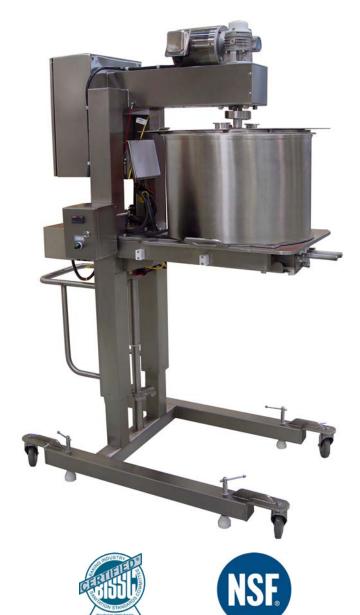

#### Features:

- Tooling available for single strip or multiple, parallel strip deposits (1/2" -18" / 13mm - 450mm)
- Height adjustable C-Frame stand to fit your conveyor
- Tool free quick changeover and cleaning with removable hopper
- Built-in Photo Sensor
- Built-in Stirrer ensures smooth products deposit
- User-friendly Allen-Bradley computer control system with touch screen stores up to 20 custom recipes
- Ideally suited for butter cream icings
- Interlocked safety guards for operator
- **Depositor Locating Bracket**

# STRIP DEPOSITOR

**Automated Strip Depositing** 

Optional Heated Hopper

## **Shipping Information:**

- Dimensions: 55" x 33" x 75" (140cm x 84cm x 190cm)
- Weight: 400lbs (181 kg)

Note: Equipment quoted is designed to run at the quoted speed and is dependent on operator efficiency, skill, deposit size and product consistency.