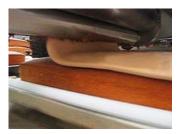

The **Strip Depositor** is designed to lay a sheet of icing or other smooth products (no particulates) into trays or on your products automatically — with a clean start and a clean cut-off.

### **Benefits:**

- Infinitely adjustable deposit length with clean cut-off
- Continuous depositing (no maximum deposit size like volumetric depositors)
- Consistent even, rectangular deposits with corner-to-corner coverage clean, straight edges at the front and back

# **Deposit Thickness** 3/16" – 1/2" (4.8mm – 13mm)