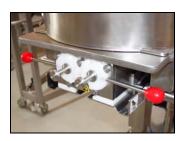

#### Features:

- Tooling available for single strip or multiple, parallel strip deposits (1/2" -18" / 13mm - 450mm)
- Height adjustable C-Frame stand to fit your conveyor
- Tool free quick changeover and cleaning with removable hopper
- Built-in Photo Sensor
- Built-in Stirrer ensures smooth products deposit
- User-friendly Allen-Bradley computer control system with touch screen stores up to 20 custom recipes
- Ideally suited for butter cream icings
- Interlocked safety guards for operator
- **Depositor Locating Bracket**