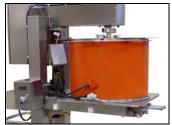

#### Features:

- Tooling available for single strip or multiple, parallel strip deposits (1/2" -18" / 13mm - 450mm)
- Height adjustable C-Frame stand to fit your conveyor
- Tool free quick changeover and cleaning with removable hopper
- Built-in Photo Sensor
- Built-in Stirrer ensures smooth products deposit
- User-friendly Allen-Bradley computer control system with touch screen stores up to 20 custom recipes
- Ideally suited for butter cream icings
- Interlocked safety guards for operator
- **Depositor Locating Bracket**

# STRIP DEPOSITOR

**Automated Strip Depositing** 

Optional Heated Hopper