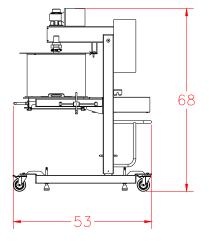

## **Shipping Information:**

- Dimensions: 55" x 33" x 75" (140cm x 84cm x 190cm)
- Weight: 400lbs (181 kg)

Note: Equipment quoted is designed to run at the quoted speed and is dependent on operator efficiency, skill, deposit size and product consistency.