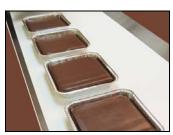

The **Strip Depositor** is designed to lay a sheet of icing or other smooth products (no particulates) into trays or on your products automatically — with a clean start and a clean cut-off.

### **Benefits:**

- Infinitely adjustable deposit length with clean cut-off
- Continuous depositing (no maximum deposit size like volumetric depositors)
- Consistent even, rectangular deposits with corner-to-corner coverage clean, straight edges at the front and back

#### Features:

- Tooling available for single strip or multiple, parallel strip deposits (1/2" -18" / 13mm - 450mm)
- Height adjustable C-Frame stand to fit your conveyor
- Tool free quick changeover and cleaning with removable hopper
- Built-in Photo Sensor
- Built-in Stirrer ensures smooth products deposit
- User-friendly Allen-Bradley computer control system with touch screen stores up to 20 custom recipes
- Ideally suited for butter cream icings
- Interlocked safety guards for operator
- **Depositor Locating Bracket**