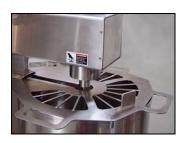

#### Features:

- Tooling available for single strip or multiple, parallel strip deposits (1/2" -18" / 13mm - 450mm)
- Height adjustable C-Frame stand to fit your conveyor
- Tool free quick changeover and cleaning with removable hopper
- Built-in Photo Sensor
- Built-in Stirrer ensures smooth products deposit
- User-friendly Allen-Bradley computer control system with touch screen stores up to 20 custom recipes
- Ideally suited for butter cream icings
- Interlocked safety guards for operator
- **Depositor Locating Bracket**