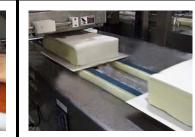

The **Strip Depositor** is designed to lay a sheet of icing or other smooth products (no particulates) into trays or on your products automatically — with a clean start and a clean cut-off.

### **Benefits:**

- Infinitely adjustable deposit length with clean cut-off
- Continuous depositing (no maximum deposit size like volumetric depositors)
- Consistent even, rectangular deposits with corner-to-corner coverage clean, straight edges at the front and back

#### Features:

- Tooling available for single strip or multiple, parallel strip deposits (1/2" -18" / 13mm - 450mm)
- Height adjustable C-Frame stand to fit your conveyor
- Tool free quick changeover and cleaning with removable hopper
- Built-in Photo Sensor
- Built-in Stirrer ensures smooth products deposit
- User-friendly Allen-Bradley computer control system with touch screen stores up to 20 custom recipes
- Ideally suited for butter cream icings
- Interlocked safety guards for operator
- **Depositor Locating Bracket**