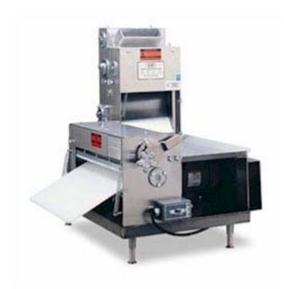

## **Model 7 Specifications**

Sprocket and chain area protected by chain and sprocket guards

Plastic scrapers easily removable for cleaning

4" legs for easy cleaning Portable stand Available Heavy duty stainless steel construction

Hard chrome precision ground rollers

Side discharge for minimum handling of dough