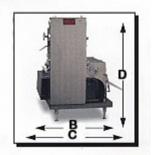

## DIMENSIONS AND MECHANICALS

Dimensions: A = 25 1/2"

B = 20 1/2"C = 27 1/2" D = 29.1/4"

**Roller Sizes:** Top Rollers - 3 1/2" Diameter X 10" length

Bottom Rollers - 3 1/2" Diameter X 20" L

3/4 horsepower, totally enclosed Motor