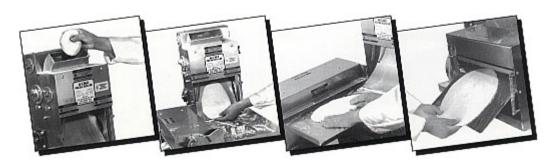

## **Model 7 Specifications**

Sprocket and chain area protected by chain and sprocket guards

Plastic scrapers easily removable for cleaning

4" legs for easy cleaning Portable stand Available Heavy duty stainless steel construction

Hard chrome precision ground rollers

Side discharge for minimum handling of dough