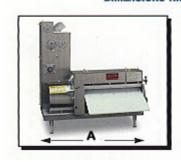

## DIMENSIONS AND MECHANICALS

Dimensions: A = 25 1/2"

B = 20 1/2"C = 27 1/2" D = 29.1/4"

**Roller Sizes:** Top Rollers - 3 1/2" Diameter X 10" length

Bottom Rollers - 3 1/2" Diameter X 20" L

3/4 horsepower, totally enclosed Motor