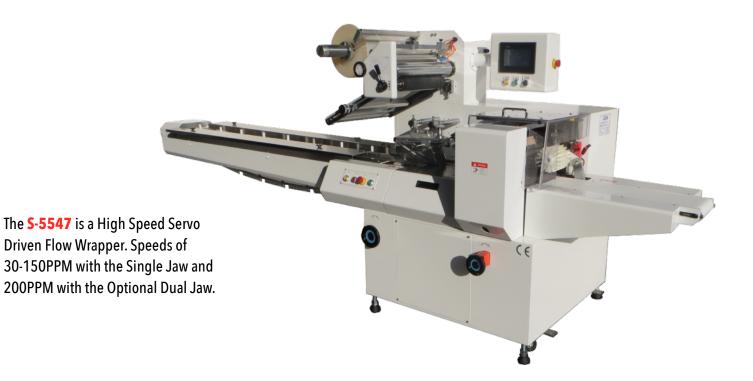

**S-5547** 

High Speed Servo Driven Flow Wrapper

7" Color Touch-Screen HMI with 50 Program Memory

7ft. Flighted Infeed with Product Carriers

Upper Brush Pushes
Air Out of the Bag

Discharge Brush Helps Separate Products

**Adjustable Forming Box** 

24" Long Discharge Conveyor

## **Horizontal Flow Wrapper**