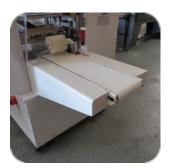

**S-5547** 

High Speed Servo Driven Flow Wrapper





7" Color Touch-Screen HMI with 50 Program Memory



7ft. Flighted Infeed with Product Carriers



Upper Brush Pushes
Air Out of the Bag



Discharge Brush Helps Separate Products



**Adjustable Forming Box** 



24" Long Discharge Conveyor

## **Horizontal Flow Wrapper**





## **Standard Features:**

- ◆ Servo Drive Seal Head
- → 7ft Flighted Infeed
- ◆ Photo Eye for Print Registration
- ◆ Siemans PLC and HMI Color Touch Screen
- ◆ Store Up to 50 Recipes
- **→** Adjustable Forming Box

## **Optional Features:**

- **★** #304 Stainless Steel Frame
- ◆ Videojet Thermal Transfer Printer
- **→** Label Applicator
- ◆ Dual Seal Jaws for Increased Speed

## **Technical Specifications:**

- + 220 Volt, 1 Phase, 10 AMP
- → Air 1cfm @ 80 psi
- **→** Max film width 470mm (18.5")
- ◆ Bag Length: 89mm (3.5") 400mm (15.7")
- → Bag Width: 50mm (2") 190mm (7.5")
- → Pkg Height: 90mm (3.5")