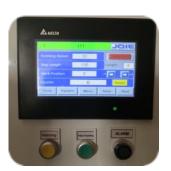

## **Standard Features:**

- ◆ Servo Drive Seal Head
- → 7ft Flighted Infeed
- ◆ Photo Eye for Print Registration
- ◆ Siemans PLC and HMI Color Touch Screen
- ◆ Store Up to 50 Recipes
- **→** Adjustable Forming Box