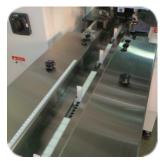

**S-5547** 

High Speed Servo Driven Flow Wrapper

7" Color Touch-Screen HMI with 50 Program Memory

7ft. Flighted Infeed with Product Carriers

Upper Brush Pushes
Air Out of the Bag

Discharge Brush Helps Separate Products