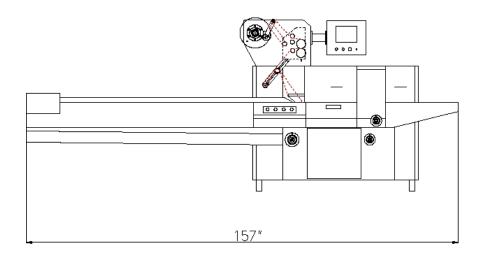

## **Horizontal Flow Wrapper**

## **Standard Features:**

- ◆ Servo Drive Seal Head
- → 7ft Flighted Infeed
- ◆ Photo Eye for Print Registration
- ◆ Siemans PLC and HMI Color Touch Screen
- ◆ Store Up to 50 Recipes
- **→** Adjustable Forming Box

## **Technical Specifications:**

- + 220 Volt, 1 Phase, 10 AMP
- → Air 1cfm @ 80 psi
- **→** Max film width 470mm (18.5")
- ◆ Bag Length: 89mm (3.5") 400mm (15.7")
- → Bag Width: 50mm (2") 190mm (7.5")
- → Pkg Height: 90mm (3.5")