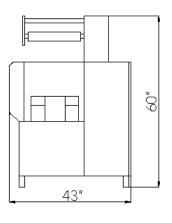

## **Technical Specifications:**

- + 220 Volt, 1 Phase, 10 AMP
- → Air 1cfm @ 80 psi
- **→** Max film width 470mm (18.5")
- ◆ Bag Length: 89mm (3.5") 400mm (15.7")
- → Bag Width: 50mm (2") 190mm (7.5")
- → Pkg Height: 90mm (3.5")