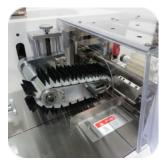

**S-5547** 

High Speed Servo Driven Flow Wrapper

7" Color Touch-Screen HMI with 50 Program Memory

7ft. Flighted Infeed with Product Carriers

Upper Brush Pushes
Air Out of the Bag

Discharge Brush Helps Separate Products