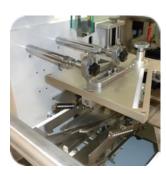

## **Standard Features:**

- ◆ Servo Drive Seal Head
- → 7ft Flighted Infeed
- ◆ Photo Eye for Print Registration
- ◆ Siemans PLC and HMI Color Touch Screen
- ◆ Store Up to 50 Recipes
- **→** Adjustable Forming Box