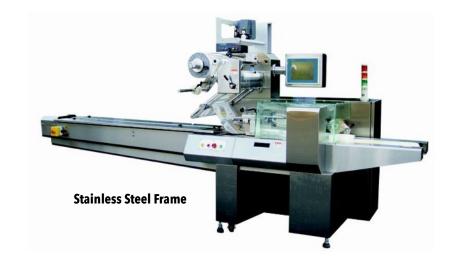

**S-5547** 

High Speed Servo Driven Flow Wrapper

7" Color Touch-Screen HMI with 50 Program Memory

7ft. Flighted Infeed with Product Carriers

Upper Brush Pushes
Air Out of the Bag

Discharge Brush Helps Separate Products

**Adjustable Forming Box** 

24" Long Discharge Conveyor

## **Horizontal Flow Wrapper**

## **Standard Features:**

- ◆ Servo Drive Seal Head
- → 7ft Flighted Infeed
- ◆ Photo Eye for Print Registration
- ◆ Siemans PLC and HMI Color Touch Screen
- ◆ Store Up to 50 Recipes
- **→** Adjustable Forming Box

## **Optional Features:**

- **★** #304 Stainless Steel Frame
- ◆ Videojet Thermal Transfer Printer
- **→** Label Applicator
- ◆ Dual Seal Jaws for Increased Speed