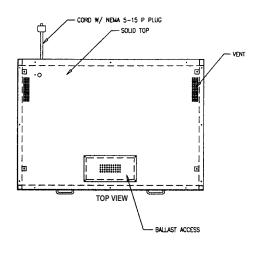

### **SPECIFICATIONS:**

| Model | Dimensions<br>L W H     | Shipping<br>Weight (lbs) | Capacity<br>(Bakery Pans) | Power 120/60/1 |
|-------|-------------------------|--------------------------|---------------------------|----------------|
| CT-6  | 42 1/2" x 30" x 38 1/2" | 375                      | 6 (18" x 26")             | 2.0 AMPS       |
| CT-9  | 60 1/4" x 30" x 38 1/2" | 450                      | 9 (18" x 26")             | 2.0 AMPS       |
| CT-12 | 80" x 30" x 38 1/2"     | 748                      | 12 (18" x 26")            | 2.0 AMPS       |