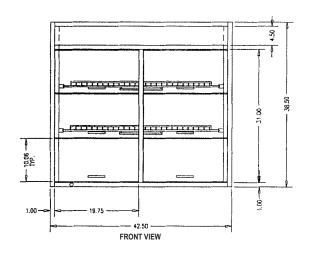

### **SPECIFICATIONS:**

| Model | Dimensions<br>L W H     | Shipping<br>Weight (lbs) | Capacity<br>(Bakery Pans) | Power 120/60/1 |
|-------|-------------------------|--------------------------|---------------------------|----------------|
| CT-6  | 42 1/2" x 30" x 38 1/2" | 375                      | 6 (18" x 26")             | 2.0 AMPS       |
| CT-9  | 60 1/4" x 30" x 38 1/2" | 450                      | 9 (18" x 26")             | 2.0 AMPS       |
| CT-12 | 80" x 30" x 38 1/2"     | 748                      | 12 (18" x 26")            | 2.0 AMPS       |