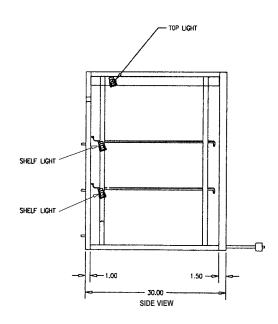

### **SPECIFICATIONS:**

| Model | Dimensions<br>L W H     | Shipping<br>Weight (lbs) | Capacity<br>(Bakery Pans) | Power 120/60/1 |
|-------|-------------------------|--------------------------|---------------------------|----------------|
| CT-6  | 42 1/2" x 30" x 38 1/2" | 375                      | 6 (18" x 26")             | 2.0 AMPS       |
| CT-9  | 60 1/4" x 30" x 38 1/2" | 450                      | 9 (18" x 26")             | 2.0 AMPS       |
| CT-12 | 80" x 30" x 38 1/2"     | 748                      | 12 (18" x 26")            | 2.0 AMPS       |