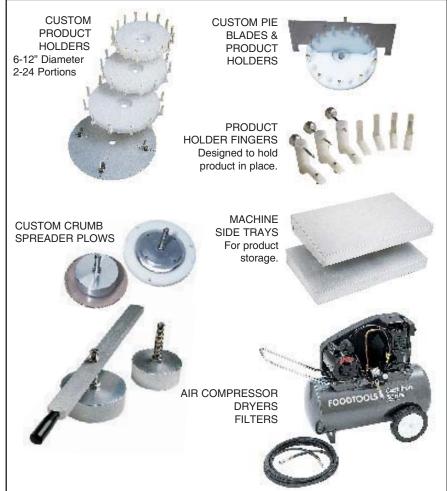

ACCESSORIES

•

Save time - Faster than

· Compact - bench mounted.

manual depanning.

· Reduce noise.

· No heat required.