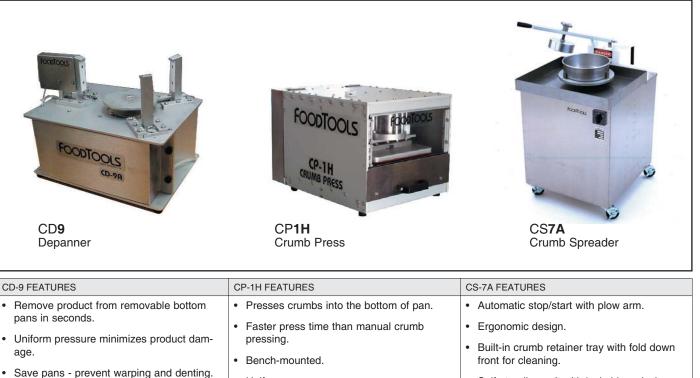

Uniform pressure.

· Proprietary non-stick design.

Custom-sized press heads for any pan

•

shape.

- Self-standing unit with lockable swivel casters.
- Adjustable crust thickness.
- Change pan size in seconds.
- . Handle dry or moist materials.
- 700 times faster than other methods.

ACCESSORIES

•

Save time - Faster than

· Compact - bench mounted.

manual depanning.

· Reduce noise.

· No heat required.