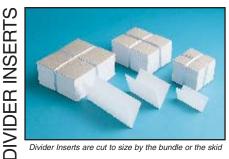

Divider Inserts are cut to size by the bundle or the skid

DIVIDER INSERT FEATURES

- FDA approved, Paraffin wax.
- · Consistent grain rolls.
- Sheeted, sheared, double chip boarded and Bunn tied in bundles of 1000 sheets.
- Custom cut to fit any cake size.
- · Guaranteed not to tear or rip.
- Packed in sturdy corrugated cases taped and sealed.
- Available in sheet pan liners and cake collars.
- Same day ship policy.
- Freight prepaid. (In USA)