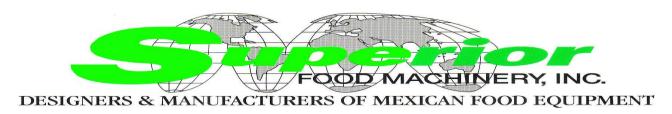

## Model # HDMF6-2

- All stainless steel frame construction mounted on casters
- Large capacity stainless steel loading hopper
- Easily removable augers and nozzle for cleaning
- Dual augers for higher extruding pressures and volume
- Heavy Duty #D50 chain drive
- Easy access lubrication
- Heat treated sprockets throughout
- Easy to operate controls
- Electronic variable speed control
- Heavy duty motor and speed reducer

## Safety

- Magnetic interlock on guards over drive sprockets
- Heavy duty guard with disconnect over hopper (prevents operation with guard open
- Emergency stop button for quick and easy stopping
- ETL listed to NSF/ANSI Standard 8
- Made in USA