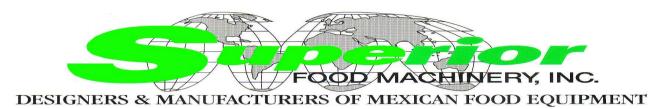

## Model # HDMF6-2

- All stainless steel frame construction mounted on casters
- Large capacity stainless steel loading hopper
- Easily removable augers and nozzle for cleaning
- Dual augers for higher extruding pressures and volume
- Heavy Duty #D50 chain drive
- Easy access lubrication
- Heat treated sprockets throughout
- Easy to operate controls
- Electronic variable speed control
- Heavy duty motor and speed reducer

## Safety

- Magnetic interlock on guards over drive sprockets
- Heavy duty guard with disconnect over hopper (prevents operation with guard open
- Emergency stop button for quick and easy stopping
- ETL listed to NSF/ANSI Standard 8
- Made in USA