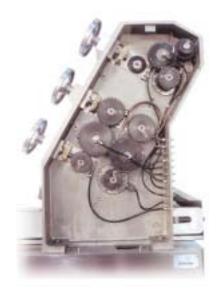

## **Features**

- Utilizes 6 sheeting rollers plus degassing rollers to gently and uniformly sheet dough by controlling input energy and yielding an extremely uniform cell structure.
- · Can be retrofitted to existing moudlers.
- Fits many dough moulding needs including cross grain moulding, straight grain moulding, SuperCurl moulding.
- Cast iron sheeting head frames... best support for rollers, bearings and scrapers.
- Gear-driven, precision-machined rollers, solid steel core with teflon sleeves.
- Digital indicators for precise roller spacing.
- Adjustable degassing roller assembly
- Open guarding.
- Self-centering infeed dough guides.

## **Specifications**

Production Speeds Up to 120 loaves per minute

Product Range 3 oz to 56 oz

Drive Motor
1/2 HP

3-D Sheeting Head Drive Components and lubrication infeed lines.

- Peerless
- **♂** Hallmark
- **€** Royal
- **♂** SuperGrain