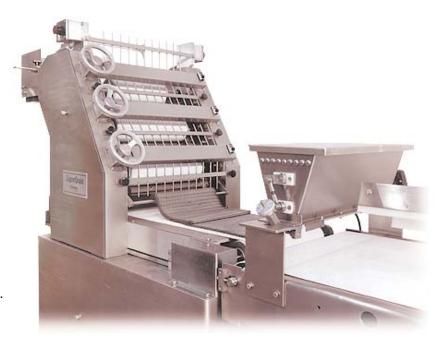

## SuperGrain 3-D Sheeting Head

## **Application**

The **SuperGrain® 3-D Sheeting Head** provides gentle three step sheeting and degassing for more volume and and uniform cell structure.

## **Features**

- Utilizes 6 sheeting rollers plus degassing rollers to gently and uniformly sheet dough by controlling input energy and yielding an extremely uniform cell structure.
- · Can be retrofitted to existing moudlers.
- Fits many dough moulding needs including cross grain moulding, straight grain moulding, SuperCurl moulding.
- Cast iron sheeting head frames... best support for rollers, bearings and scrapers.
- Gear-driven, precision-machined rollers, solid steel core with teflon sleeves.
- Digital indicators for precise roller spacing.
- Adjustable degassing roller assembly
- Open guarding.
- Self-centering infeed dough guides.